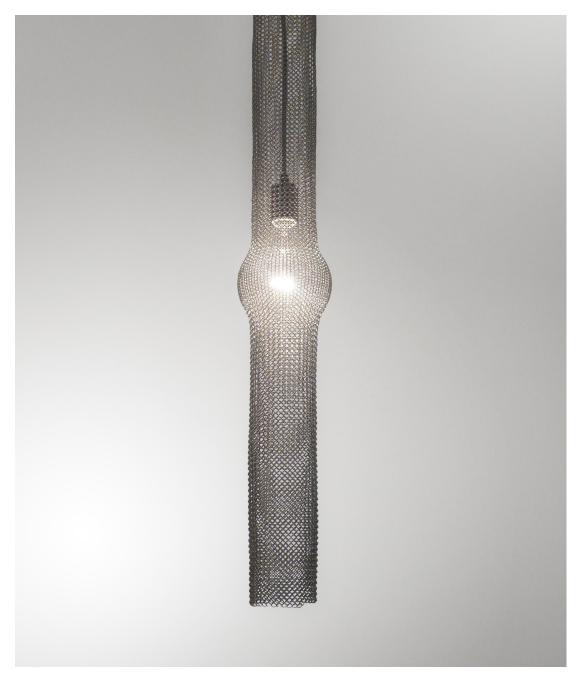

# F U S E

lighting

BOA SINGLE PENDANT

SATIN NICKEL WITH STAINLESS STEEL CHAINMAIL

# BOA SINGLE PENDANT

#### 4001A

HEIGHT: APPROX. 84" (213.4 CM)

DIAMETER: 5" (12.7 CM)

Chainmail Diameter: 3  $\frac{1}{2}$ " (8.9 cm)

OR 5" (12.7 CM) WITH BULB

CEILING CANOPY: 5" DIA. (12.7 CM)

WEIGHT: APPROX. 6 LBS.
WIRING: 1 MEDIUM-BASE
SOCKET, 60 WATT MAX.

RECOMMENDED BULB: CLEAR G-40

GLEAR G-40

GATHERING CHAINMAIL ON TOP OF BULB WILL REDUCE OVERALL HT.