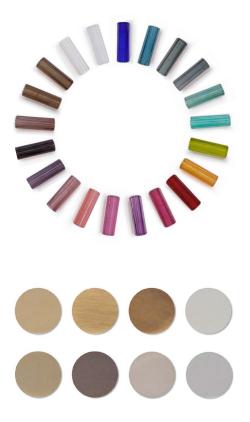

## FINISHES

#### Glass colour:

(Clockwise from top) Colbalt, Steel Blue, Indigo, Grey Tourmaline, Jade, Lime green, Amber, Red, Antique Rose Purple, Pink, Peach, Burgundy, Aubergin, Blackcurrant Tea, Quartz, Olive, Opal White, Clear

Standard colours in Bold

Metal:

Distressed Brass, Brushed Brass, Polished Brass Bronze, Bronze Relief, Chrome, Brushed Nickel Polished Nickel