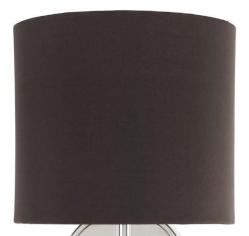

## WALL LIGHTS

# Dimensions: With 8" 2/3 Drum: H: 40cm/16" H: 54cm/21" W: 9cm/3.5" W: 20cm/08"

W: 20cm/08" P: 20cm/08"

Wiring: US E12 | UK&EU: E14 | Max 40W Candle Wired to CE & UL Standards