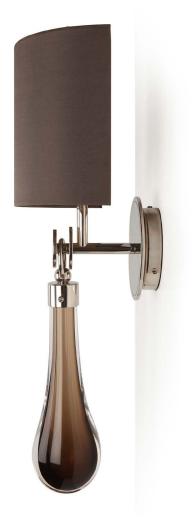

### Droplet

Designed by Adrien Bonaventure

All of our products are handmade, therefore small differences may occur in size & colour

© Best&Lloyd Ltd

# Dimensions: With 8" 2/3 Drum: H: 40cm/16" H: 54cm/21" W: 9cm/3.5" W: 20cm/08"

W: 20cm/08" P: 20cm/08"

Wiring: US E12 | UK&EU: E14 | Max 40W Candle Wired to CE & UL Standards

#### Metal Finish:

P: 15cm/6"

Antique Brass, Brushed Brass, Polished Brass, Bronze Bronze Relief, Chrome, Brushed Nickel, Polished Nickel

#### Glass Colour:

Amber, Amethyst, Blackcurrant, Burgundy, Clear, Grey, Indigo Olive, Pink, Purple, Quartz, Red, Steel Blue, Turquoise

40cm/16"

9cm/3.5"

15cm/6"