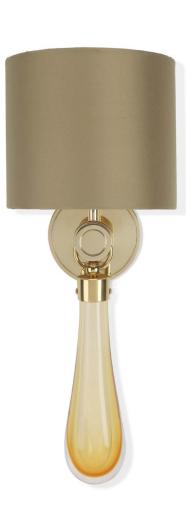

### Droplet

Designed by Adrien Bonaventure

All of our products are handmade, therefore small differences may occur in size & colour

© Best&Lloyd Ltd

# Dimensions: With 8" 2/3 Drum: H: 40cm/16" H: 54cm/21" W: 9cm/3.5" W: 20cm/08"

W: 20cm/08" P: 20cm/08"

Wiring: US E12 | UK&EU: E14 | Max 40W Candle Wired to CE & UL Standards

#### Metal Finish:

P: 15cm/6"

Antique Brass, Brushed Brass, Polished Brass, Bronze Bronze Relief, Chrome, Brushed Nickel, Polished Nickel

#### Glass Colour:

Amber, Amethyst, Blackcurrant, Burgundy, Clear, Grey, Indigo Olive, Pink, Purple, Quartz, Red, Steel Blue, Turquoise

40cm/16"

9cm/3.5"

15cm/6"