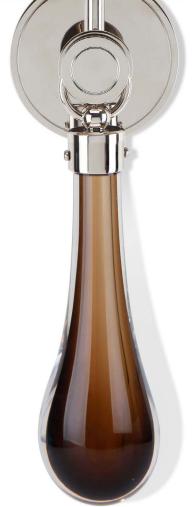

### Droplet

Designed by Adrien Bonaventure

All of our products are handmade, therefore small differences may occur in size & colour

© Best&Lloyd Ltd

#### Glass Colour:

Amber, Amethyst, Blackcurrant, Burgundy, Clear, Grey, Indigo Olive, Pink, Purple, Quartz, Red, Steel Blue, Turquoise

40cm/16"

9cm/3.5"

15cm/6"

Standard colours in Bold

Metal:

Distressed Brass, Brushed Brass, Polished Brass Bronze, Bronze Relief, Chrome, Brushed Nickel Polished Nickel