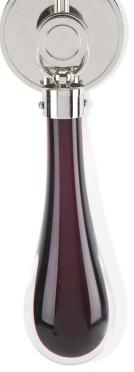

### Droplet

Designed by Adrien Bonaventure

All of our products are handmade, therefore small differences may occur in size & colour

© Best&Lloyd Ltd

#### Glass Colour:

Amber, Amethyst, Blackcurrant, Burgundy, Clear, Grey, Indigo Olive, Pink, Purple, Quartz, Red, Steel Blue, Turquoise

40cm/16"

9cm/3.5"

15cm/6"