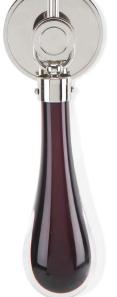

### Droplet

Designed by Adrien Bonaventure

All of our products are handmade, therefore small differences may occur in size & colour

© Best&Lloyd Ltd

#### Glass Colour:

Amber, Amethyst, Blackcurrant, Burgundy, Clear, Grey, Indigo Olive, Pink, Purple, Quartz, Red, Steel Blue, Turquoise

40cm/16"

9cm/3.5"

15cm/6"

Standard colours in Bold

Metal:

Distressed Brass, Brushed Brass, Polished Brass Bronze, Bronze Relief, Chrome, Brushed Nickel Polished Nickel