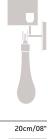

# Dimensions: With 8" 2/3 Drum: H: 40cm/16" H: 54cm/21" W: 9cm/3.5" W: 20cm/08"

W: 20cm/08" P: 20cm/08"

Wiring: US E12 | UK&EU: E14 | Max 40W Candle Wired to CE & UL Standards