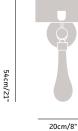

# Dimensions: With 8" 2/3 Drum: H: 40cm/16" H: 54cm/21" W: 9cm/3.5" W: 20cm/08"

W: 20cm/08" P: 20cm/08"

Wiring: US E12 | UK&EU: E14 | Max 40W Candle Wired to CE & UL Standards