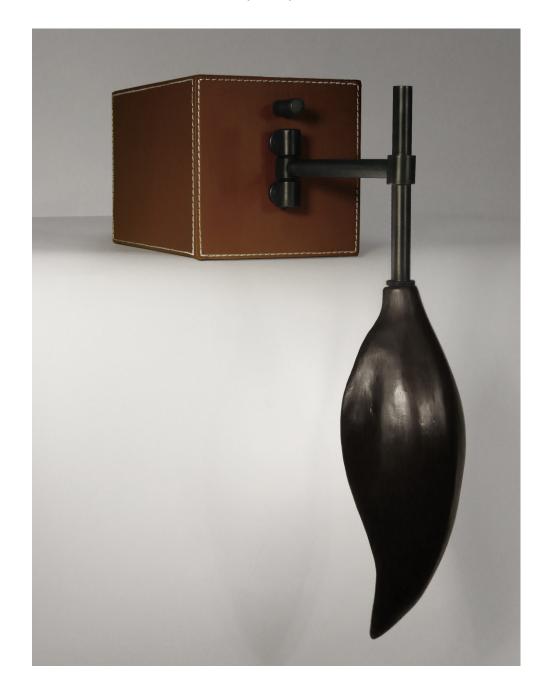

# F U S E

lighting

ACACIA BOOKSHELF LAMP

OIL RUBBED BRONZE WITH BROWN LEATHER AND CLASSIC BRONZE POD

# ACACIA BOOKSHELF LAMP

# 6023 SL

HEIGHT: 15" (38.1 CM)

WIDTH: 5 1/2" (14.0 CM)

DEPTH: 17" (20.3 CM)

PROJECTION: 8" (20.3) FROM BOX

LEATHER BOX:

5 1/2"H X 5 1/2"W X 9 1/4"D (14.0 H X 14.0 W X 24.1 D)

WIRING: 1 CANDELABRA-BASE SOCKET W/ FULL RANGE DIMMER, 60

WATT MAX.

RECOMMENDED BULB:

CLEAR T-6

CORD LENGTH: 96" PROVIDED. PLEASE SPECIFY AT TIME OF PURCHASE FOR ADDITIONAL LENGTH

(UPCHARGE)