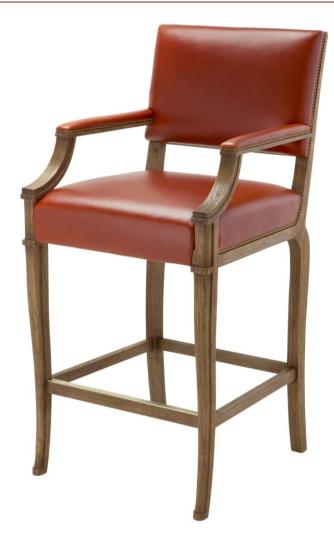

|          | Lair Barstool                                                                                                                                                      |
|----------|--------------------------------------------------------------------------------------------------------------------------------------------------------------------|
| MSC 1407 | 22" W x 24.5" D x 44.5" H<br>c.o.m. 2 yards plain / c.o.l. 36 sq. feet                                                                                             |
|          | Lair Counter Stool                                                                                                                                                 |
| MSC 1409 | 22" W x 25" D x 40.5" H<br>c.o.m. 2 yards plain / c.o.l. 36 sq. feet                                                                                               |
|          | 1/4" Brass Nailheads                                                                                                                                               |
|          | Wood: Rift Oak                                                                                                                                                     |
|          | Footrest: Satin Brass, Satin Stainless                                                                                                                             |
|          | Available Without Arms                                                                                                                                             |
|          | Most items in the Madeline Stuart Collection can be customized to your unique specifications including size, materials and finishes. Inquire for more information. |