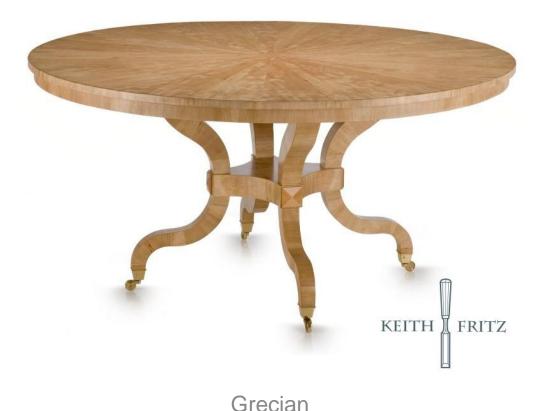

The inspiration for this piece came from our love of the Neo Classical art of the early 19th Century. Clean curved lines echo those of a Grecian urn while the overall piece presents a serene and sculptural silhouette. The table is shown here in Antique Pearwood with polished brass castors. The Grecian is also shown in Natural French Walnut and Golden Cherry on Zebrawood with Espresso Border and Base.