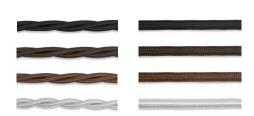

# **FINISHES**

Metal:

Distressed Brass, Brushed Brass, Polished Brass Bronze, Bronze Relief, Chrome, Brushed Nickel Polished Nickel

Flex finish:

Twisted Braded Silk Flex & Flat Braded Silk Flex in: Black, Choccolate, Havana, Silver