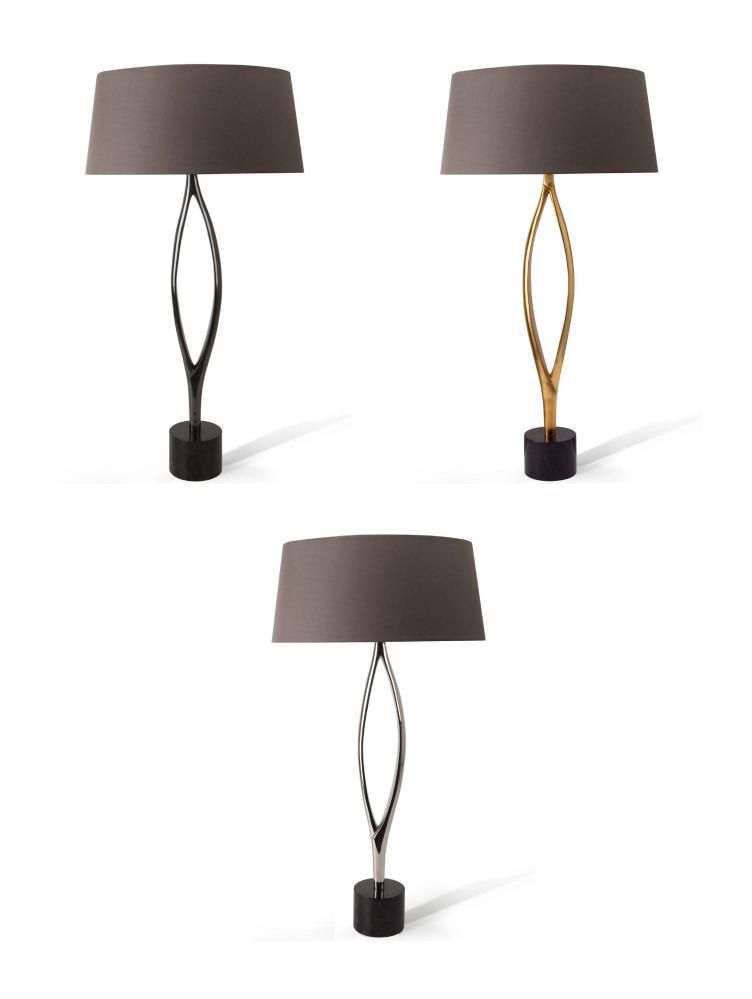

With 18" Flat Warwick: Dimensions: Wiring:

US E26 | UK BC | EU E27 H: 72cm/28" H: 88cm/34.5"

W: 12cm/5" W: 46cm/18" Max 60W GLS

Wired to CE & UL Standards

Metal Finish:

Distressed Brass, Brushed Brass, Polished Brass, Bronze Bronze Relief, Chrome, Brushed Nickel, Polished Nickel

46cm/18" 12cm/5"