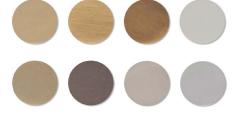

# **FINISHES**

Metal:

Distressed Brass, Brushed Brass, Polished Brass Bronze, Bronze Relief, Chrome, Brushed Nickel Polished Nickel

Flex finish:

Twisted Braded Silk Flex & Flat Braded Silk Flex in: Black, Choccolate, Havana, Silver