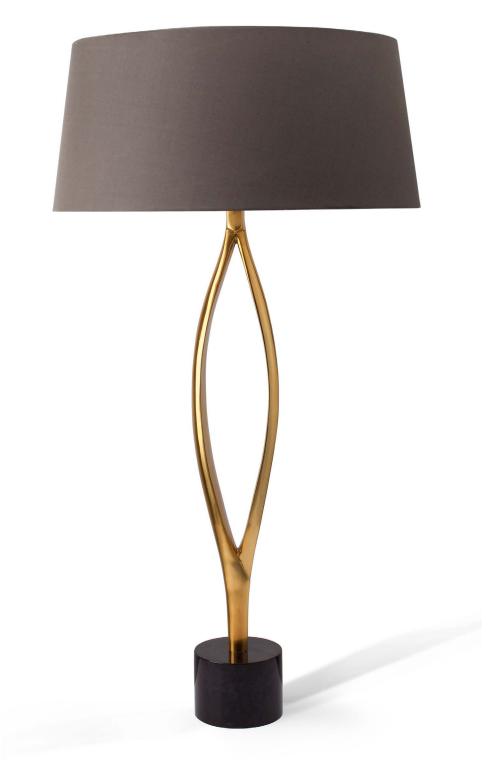

With 18" Flat Warwick: Dimensions: Wiring:

US E26 | UK BC | EU E27 H: 72cm/28" H: 88cm/34.5"

W: 12cm/5" W: 46cm/18" Max 60W GLS

Wired to CE & UL Standards

Metal Finish:

Distressed Brass, Brushed Brass, Polished Brass, Bronze Bronze Relief, Chrome, Brushed Nickel, Polished Nickel

46cm/18" 12cm/5"

# **FINISHES**

Metal:

Distressed Brass, Brushed Brass, Polished Brass Bronze, Bronze Relief, Chrome, Brushed Nickel Polished Nickel

Flex finish:

Twisted Braded Silk Flex & Flat Braded Silk Flex in: Black, Choccolate, Havana, Silver