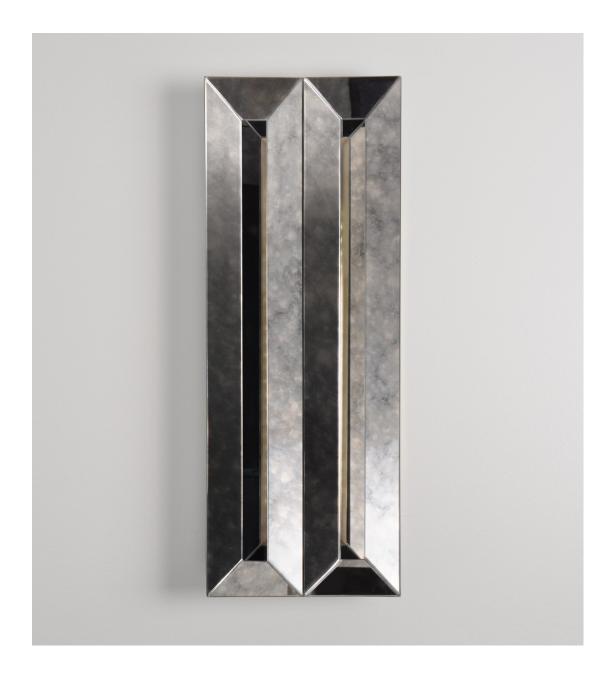

SATIN NICKEL WITH CLOUDY GREY MIRROR

© 2000-2018 FUSE LIGHTING. ALL RIGHTS RESERVED.

## LUSTRO SCONCE

## 9076

| HEIGHT: 24"    | (60.9 CM) |
|----------------|-----------|
| WIDTH: 9"      | (22.8 CM) |
| PROJECTION: 4" | (10.1 CM) |

BACKPLATE: 21" H X 6" W (53.3 H X 15.2 W)

WIRING: LED 120V, 7 WATT 2700K

## MIRROR OPTIONS

ANTIQUED MIRROR ANTIQUED RIBBED MIRROR GRAPHITE MIRROR CLOUDY GREY MIRROR SPECKLED MIRROR

NOTE: SOME SATIN STAINLESS STEEL FINISH MAY BE VISIBLE

\*FULL RANGE LED COMPATIBLE DIMMER REQUIRED