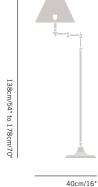

## Dimensions:

Wired to CE & UL Standards

Metal Finish:

 H: 117cm/46
 H: 138cm/54

 to 136cm/53.5"
 to 178cm/70"

 W: 25cm/10"
 W: 40cm/16"

 P: 40cm/16"
 P: 60cm/23.5"

# With 16" Empire: Wiring:

US E26 | UK BC | EU E27 Max 60W GLS

117cm/46" to 136cm/53.5"

Antique Brass, Brushed Brass, Polished Brass, Bronze, Bronze Relief, Chrome Brushed Nickel, Polished Nickel

25cm/10"