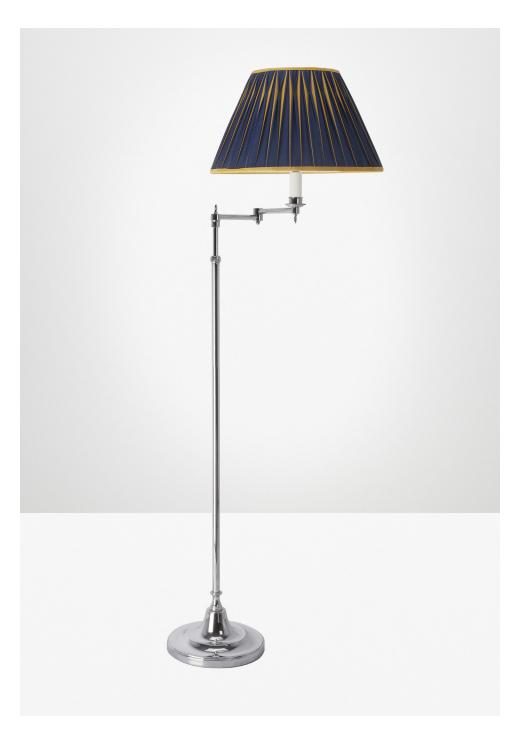

#### Buckingham Swing Floor Polished Nickel

Designed at Best&Lloyd

All of our products are handmade, therefore small differences may occur in size and colour

© Best&Lloyd Ltd

## Dimensions:

Wired to CE & UL Standards

Metal Finish:

 H: 117cm/46
 H: 138cm/54

 to 136cm/53.5"
 to 178cm/70"

 W: 25cm/10"
 W: 40cm/16"

 P: 40cm/16"
 P: 60cm/23.5"