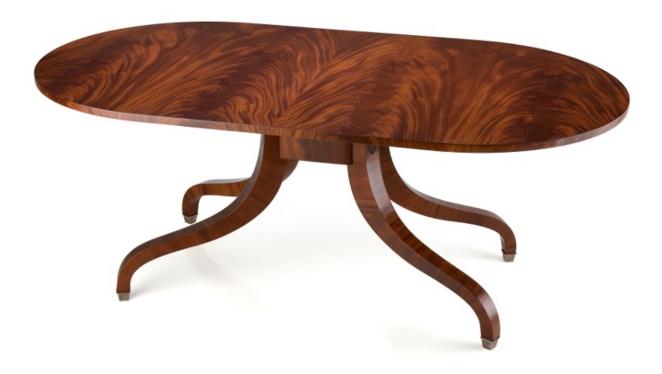

## Chatham

A fresh interpretation of the classic dining table, this piece is one of our most sought-after items. The table's size and shape are easily customized to suit designer needs. Here it is shown in natural Yew with polished brass castors. It is also shown in Natural Mahogany Crotch, Coromandel Ebony, Natural Cherry and Coffee on French Walnut.

Available in all woods and finishes. Polished or antique brass feet or castors standard. Silver plated feet or castors available. Reeded edge or shaped edge profile available in Walnut or Cherry.

T-05-202 60"Dia. x 29.5"H T-05-204 72"Dia. x 29.5"H T-05-205 84"Dia. X 29.5"H T-05-206-48 48" x 96" Dia. x 29.5" H T-05-207 4"x 66" x 29.5"H T-05-206-54 54" x 96" Dia.x 29.5"H