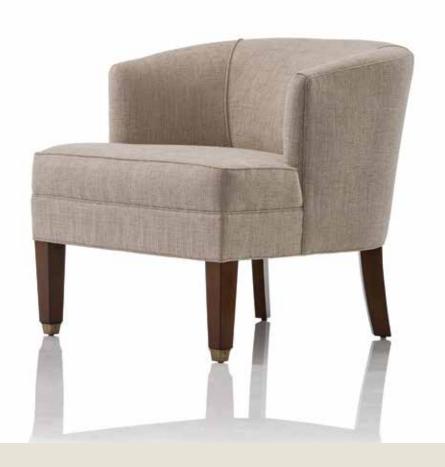

#### 190 CHAIR

Overall: 29w 31d 29h

\_ . . .

SEAT DEPTH: 21"

Seat Height: 27"

COM: 4.5 yards (54" plain)

Also Available:

• With Skirt