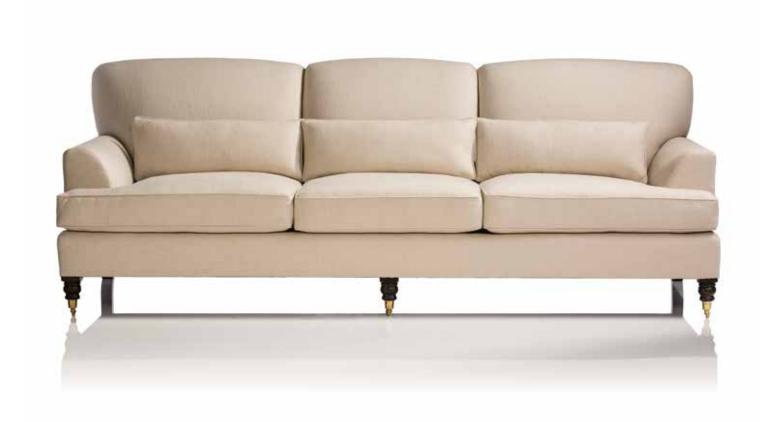

#### 2025-96 Sofa

Overall: 96w 42d 36h

Seat Depth: 23"

ARM HEIGHT: 24"

COM: 23 yards (54" plain)

Also Available:

• 2025-86

• 2025-76