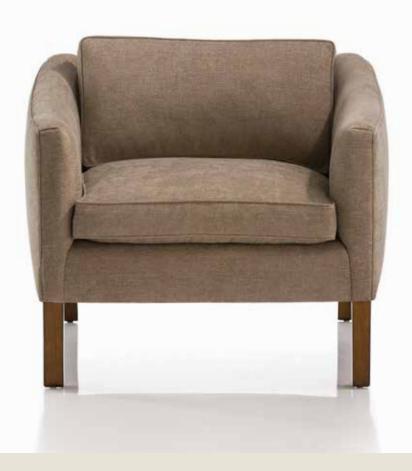

#### 650 Chair

Overall: 30w 30d 32h

Also Available:

SEAT DEPTH: 23"

• With Lumbar

ARM HEIGHT: 23"

COM: 8.5 yards (54" plain)