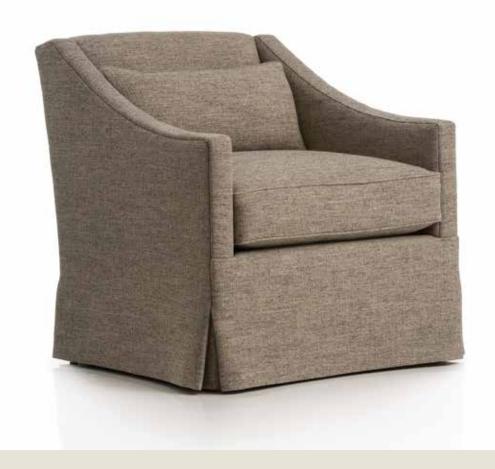

### 362 CHAIR

Overall: 29w 36d 33h

Also Available: • With Skirt

SEAT DEPTH: 23"

ARM HEIGHT: 23"

COM:

9 Yards (54" plain)