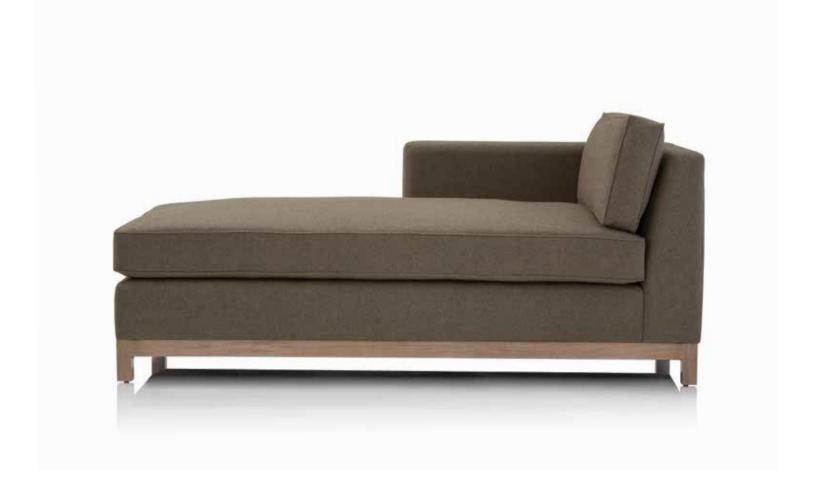

#### 9400 CHAISE

Overall: 30w 70d 32h

SEAT DEPTH: 57"

ARM HEIGHT: 28"

COM: 24 yards (54" plain)

Also Available:

• With Skirt

• Custom Sizes