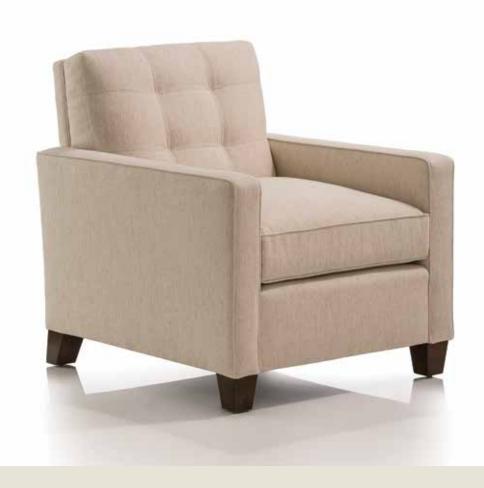

#### 639 CHAIR

Overall: 32w 33d 28h

SEAT DEPTH: 22"

ARM HEIGHT: 24"

COM: 6 yards (54" plain)

Also Available:

- Exposed Wood Base
- WITH SKIRT

Manufacturers of Fine Custom Upholstery
Phone 336.431.5350 • Fax 336.431.3900 • www.ohenryhouseltd.com
308 Greenoak Drive, Archdale, North Carolina 27263