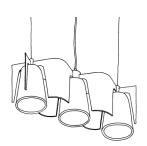

## CARILLON CHANDELIER

### FIVE-LIGHT

#### 5053A

HEIGHT: 9" (22.9 CM)
WIDTH: 39 1/2" (100.3 CM)

DEPTH: 5 1/2" (14.0 CM)

CABLE: 51" (129.5 CM)

OAH: 60" (152.4 CM)

CEILING CANOPY: 38 3/4" W X 4 3/4" D (98.4 W X 12.1 D)

WEIGHT: APPROX. 50 LBS.

WIRING: 5 CANDELABRA-BASE SOCKETS, 60 WATT MAX.

#### SEVEN-LIGHT

#### 5053B

HEIGHT: 9" (22.9 CM)
WIDTH: 56 1/2" (143.5 CM)
DEPTH: 5 1/2" (14.0 CM)
CABLE: 51" (129.5 CM)
OAH: 60" (152.4 CM)

CEILING CANOPY: 55 3/4" W X 4 3/4" D (141.6 W X 12.1 D)

WEIGHT: APPROX. 70 LBS.

WIRING: 7 CANDELABRA-BASE SOCKETS, 60 WATT MAX. EACH

RECOMMENDED BULB: CLEAR T-6 OR T-6.5