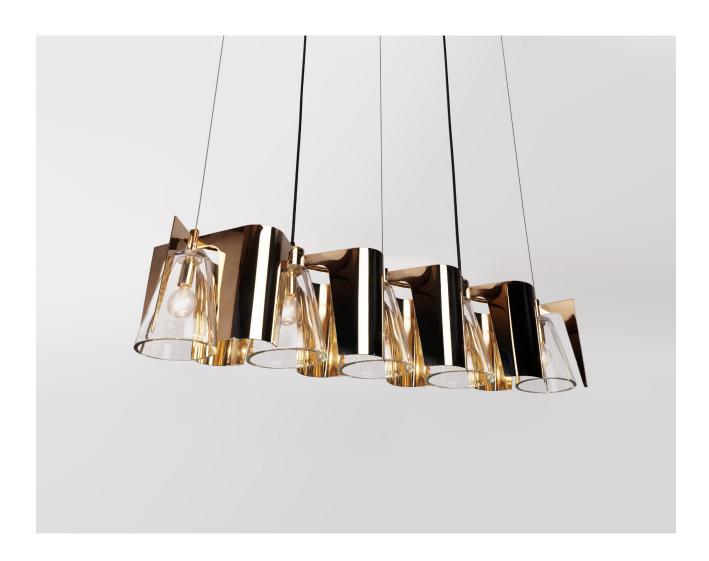

# F U S E

lighting

CARILLON CHANDELIER
5053A

POLISHED BRASS WITH CLEAR GLASS SHADES

## CARILLON CHANDELIER

### FIVE-LIGHT

#### 5053A

HEIGHT: 9" (22.9 CM)
WIDTH: 39 1/2" (100.3 CM)

DEPTH: 5 1/2" (14.0 CM)

CABLE: 51" (129.5 CM)

OAH: 60" (152.4 CM)

CEILING CANOPY: 38 3/4" W X 4 3/4" D (98.4 W X 12.1 D)

WEIGHT: APPROX. 50 LBS.

WIRING: 5 CANDELABRA-BASE SOCKETS, 60 WATT MAX.

RECOMMENDED BULB: CLEAR T-6 OR T-6.5