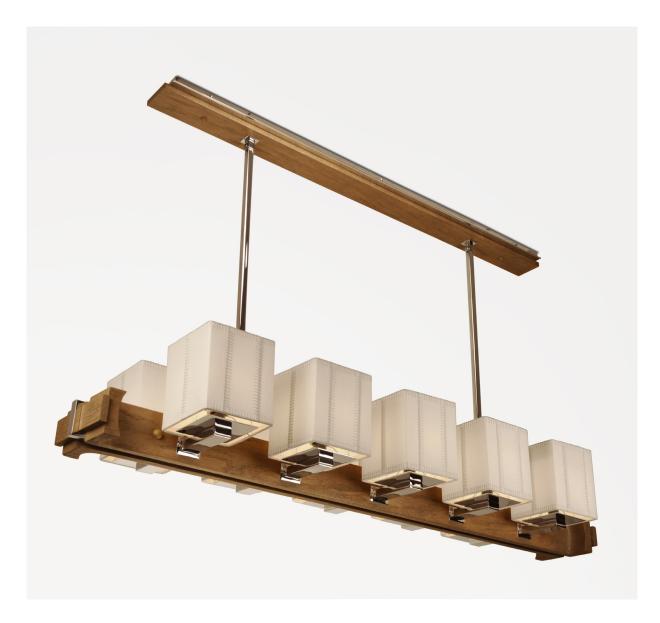

POLISHED NICKEL WITH OAK AND WHITE SILK PONGEE SHADES

© 2000-2018 FUSE LIGHTING. ALL RIGHTS RESERVED.

# VIOLA CHANDELIER

## 8-LIGHT

| 5054A      |            |
|------------|------------|
| HEIGHT: 9" | (22.9 CM)  |
| WIDTH: 48" | (121.9 CM) |
| DEPTH: 16" | (40.6 CM)  |
| OAH: 38"   | (96.5 CM)  |

CEILING CANOPY: 40"W X 5"D (101.6W X 12.7D)

WEIGHT: APPROX. 70 LBS.

WIRING: 8 CANDELABRA-BASE SOCKETS, 40 WATT MAX. EACH

RECOMMENDED BULB: 40 WATT FROSTED CA

### 10-LIGHT

#### 5054B

| HEIGHT: 9" | (22.9 CM)  |
|------------|------------|
| WIDTH: 58" | (147.3 CM) |
| DEPTH: 16" | (40.6 CM)  |
| OAH: 38"   | (96.5 CM)  |

CEILING CANOPY: 50"W X 5"D (127.0W X 12.7D)

WEIGHT: APPROX. 80 LBS.

WIRING: 10 CANDELABRA-BASE SOCKETS, 40 WATT MAX. EACH

RECOMMENDED BULB: 40 WATT FROSTED CA

#### 12-LIGHT

#### 5054C

| HEIGHT: 9"      | (22.9 CM)  |
|-----------------|------------|
| WIDTH: 68"      | (172.7 CM) |
| DEPTH: 16"      | (40.6 CM)  |
| OAH: 38"        | (96.5 CM)  |
| CEILING CANOPY: | 60"W X 5"D |

(152.4W X 12.7D)

WEIGHT: APPROX. 90 LBS.

WIRING: 12 CANDELABRA-BASE SOCKETS, 40 WATT MAX. EACH

J-BOX MUST BE RATED FOR 720 WATTS TOTAL.

RECOMMENDED BULB: 40 WATT FROSTED CA