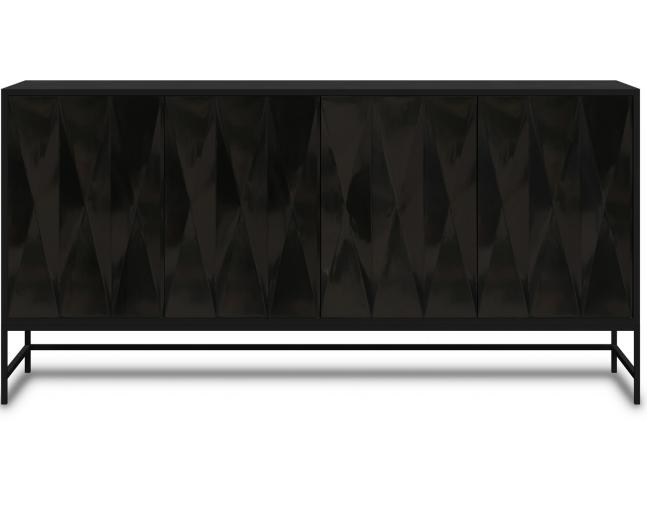

## DIAMOND DOOR SIDEBOARD

Shown In:High Polish Brilliant Black Lacquer, Black Metal Base72W 20D 36HFinishes:Walnut, Oak, High Polish Lacquer72W 20D 36HInfo:Four Hand-Sculpted Doors, Touch Latch Doors, Adjustable Shelf Inside, Standard with Black Metal Base<br/>Available with Polished Nickel or Antique Satin Brass Base<br/>Diamond Pattern Requires Incremental Custom Sizing72W 20D 36H