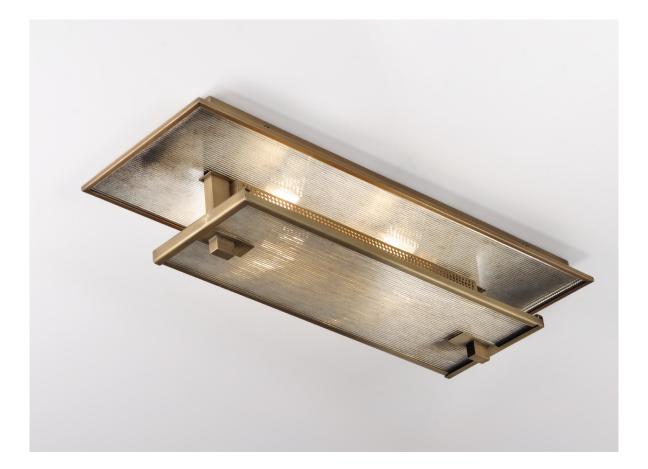

# HARRINGTON CEILING MOUNT

LIGHT ANTIQUE BRASS WITH ANTIQUED RIBBED MIRROR

© 2000-2018 FUSE LIGHTING. ALL RIGHTS RESERVED.

## HARRINGTON CEILING MOUNT

### 8049

| HEIGHT: 4 1/2" | (11.4 CM) |
|----------------|-----------|
| WIDTH: 24"     | (60.9 CM) |
| DEPTH: 8"      | (20.3 CM) |

CEILING CANOPY: 24"W X 8"D (60.9W X 20.3D)

WIRING: 2 MEDIUM-BASE SOCKETS, 60 WATT MAX.