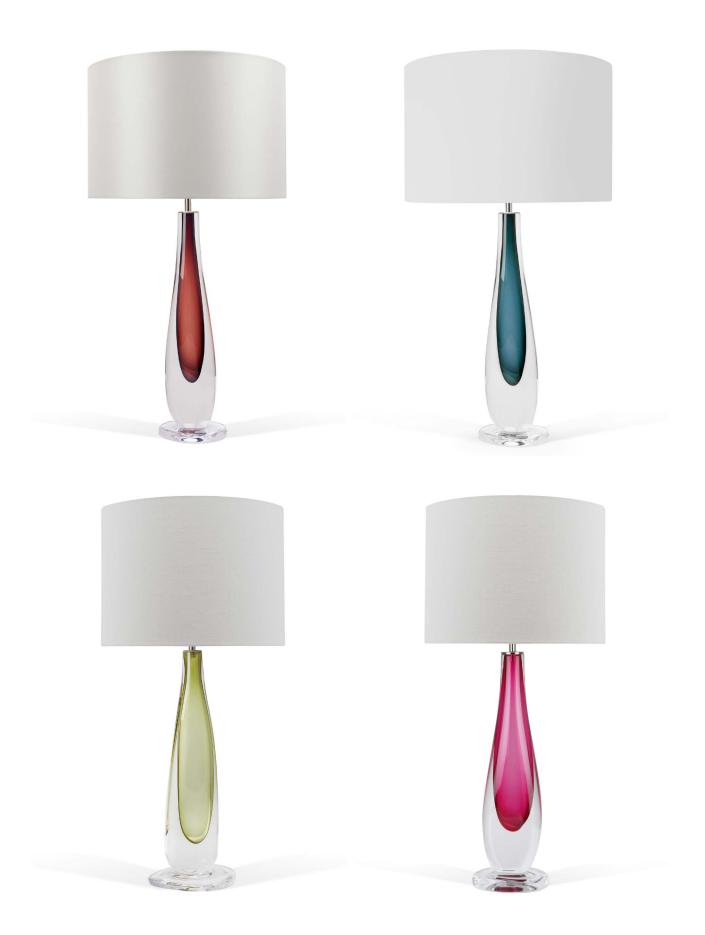

### Metal Finish:

Distressed Brass, Brushed Brass, Polished Brass, Bronze Bronze Relief, Chrome, Brushed Nickel, Polished Nickel

Colour Finish:

Amber, Amethyst, Blackcurrant, Burgundy, Clear, Grey Indigo, Olive, Pink, Purple, Quartz, Red, Steel Blue

#### Glass colour:

(Clockwise from top) Colbalt, Steel Blue, Indigo, Grey Tourmaline, Jade, Lime green, Amber, Red, Antique Rose Purple, Pink, Peach, Burgundy, Aubergin, Blackcurrant Tea, Quartz, Olive, Opal White, Clear

#### Standard colours in Bold

Metal:

Distressed Brass, Brushed Brass, Polished Brass Bronze, Bronze Relief, Chrome, Brushed Nickel Polished Nickel

Flex finish: Twisted Braded Silk Flex & Flat Braded Silk Flex in: Black, Choccolate, Havana, Silver