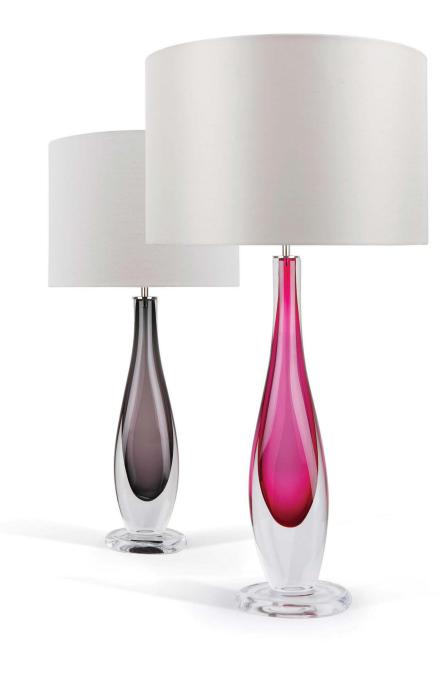

#### Flo

Stuart Hearn for Best&Lloyd

All of our products are handmade, therefore small differences may occur in size & colour

© Best&Lloyd Ltd

# Large

H: 65cm/25.5" | W: 18cm/7" With 18" Oval H: 93cm/36.5" | W: 46cm/18"

*Wiring:* US E26 | UK BC | EU E27 Max 60W GLS

### Metal Finish:

Distressed Brass, Brushed Brass, Polished Brass, Bronze Bronze Relief, Chrome, Brushed Nickel, Polished Nickel

Colour Finish:

Amber, Amethyst, Blackcurrant, Burgundy, Clear, Grey Indigo, Olive, Pink, Purple, Quartz, Red, Steel Blue

## Small H: 48cm/19" | W: 16cm/6.5" With 13" Oval H: 66cm/26" | W: 33cm/13"

Wired to CE & UL Standards

65cm/25.5"

46cm/18" \_\_\_\_\_\_ 18cm/7"

66cm/26" 48cm/19"

> 33cm/13" \_\_\_\_\_ 16cm/6.5"