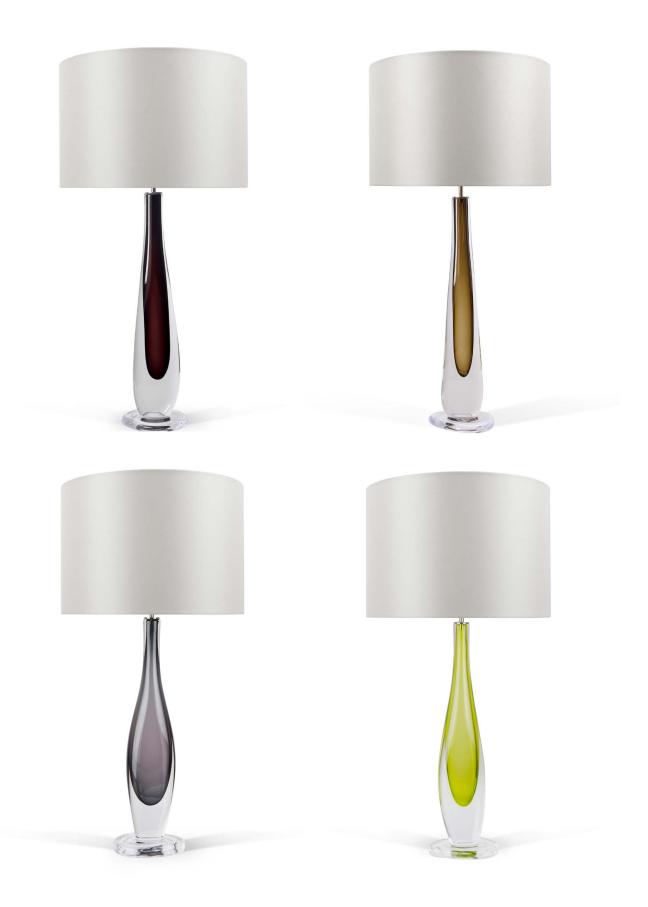

### Metal Finish:

Distressed Brass, Brushed Brass, Polished Brass, Bronze Bronze Relief, Chrome, Brushed Nickel, Polished Nickel

Colour Finish:

Amber, Amethyst, Blackcurrant, Burgundy, Clear, Grey Indigo, Olive, Pink, Purple, Quartz, Red, Steel Blue

#### Glass colour:

(Clockwise from top) Colbalt, Steel Blue, Indigo, Grey Tourmaline, Jade, Lime green, Amber, Red, Antique Rose Purple, Pink, Peach, Burgundy, Aubergin, Blackcurrant Tea, Quartz, Olive, Opal White, Clear

#### Standard colours in Bold

Metal:

Distressed Brass, Brushed Brass, Polished Brass Bronze, Bronze Relief, Chrome, Brushed Nickel Polished Nickel

Flex finish: Twisted Braded Silk Flex & Flat Braded Silk Flex in: Black, Choccolate, Havana, Silver