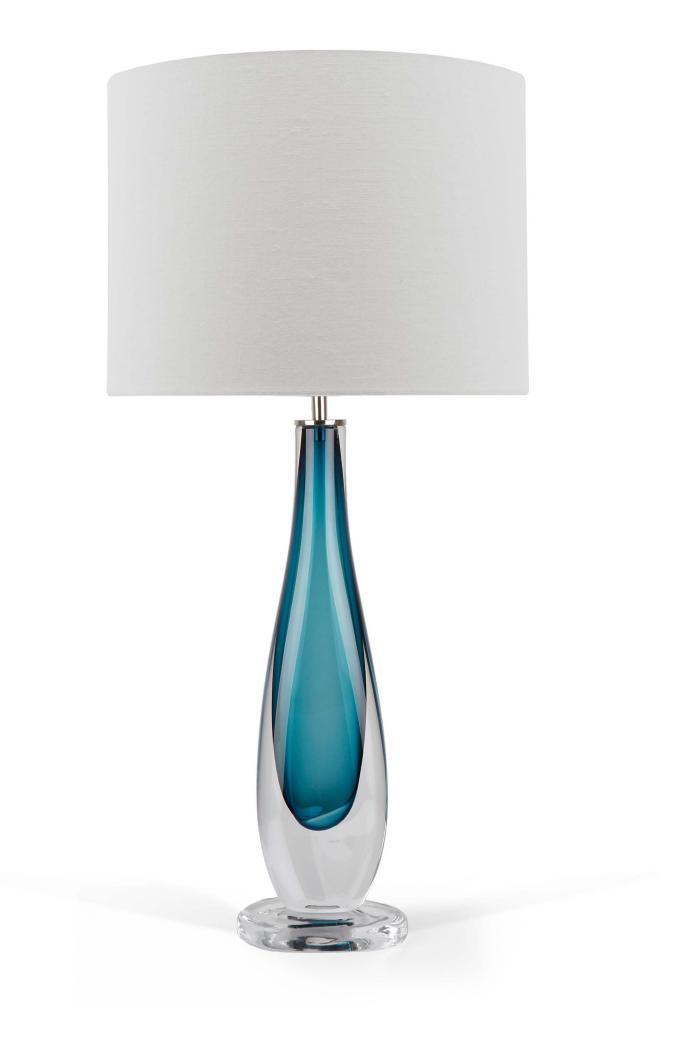

#### Flo

Stuart Hearn for Best&Lloyd

All of our products are handmade, therefore small differences may occur in size & colour

© Best&Lloyd Ltd

# Large

H: 65cm/25.5" | W: 18cm/7" With 18" Oval H: 93cm/36.5" | W: 46cm/18"

*Wiring:* US E26 | UK BC | EU E27 Max 60W GLS

### Metal Finish:

Distressed Brass, Brushed Brass, Polished Brass, Bronze Bronze Relief, Chrome, Brushed Nickel, Polished Nickel

Colour Finish:

Amber, Amethyst, Blackcurrant, Burgundy, Clear, Grey Indigo, Olive, Pink, Purple, Quartz, Red, Steel Blue

## Small H: 48cm/19" | W: 16cm/6.5" With 13" Oval H: 66cm/26" | W: 33cm/13"

Wired to CE & UL Standards

65cm/25.5"

46cm/18" \_\_\_\_\_\_ 18cm/7"

66cm/26" 48cm/19"

> 33cm/13" \_\_\_\_\_ 16cm/6.5"