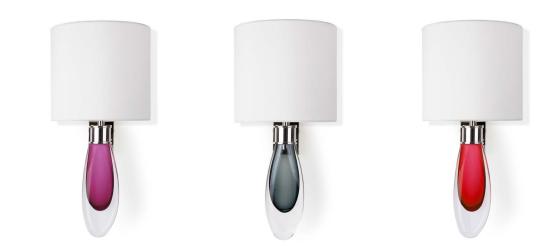

Blackcurrant, Burgundy, Clear, Grey Indigo, Olive, Pink, Purple, Quartz, Red, Steel Blue

## Small H: 48cm/19" | W: 16cm/6.5" With 13" Oval H: 66cm/26" | W: 33cm/13"

Wired to CE & UL Standards



65cm/25.5"

46cm/18" \_\_\_\_\_\_ 18cm/7"



66cm/26" 48cm/19"

> 33cm/13" \_\_\_\_\_ 16cm/6.5"









# FINISHES

#### Glass colour:

(Clockwise from top) Colbalt, Steel Blue, Indigo, Grey Tourmaline, Jade, Lime green, Amber, Red, Antique Rose Purple, Pink, Peach, Burgundy, Aubergin, Blackcurrant Tea, Quartz, Olive, Opal White, Clear

#### Standard colours in Bold

Metal:

Distressed Brass, Brushed Brass, Polished Brass Bronze, Bronze Relief, Chrome, Brushed Nickel Polished Nickel

Flex finish: Twisted Braded Silk Flex & Flat Braded Silk Flex in: Black, Choccolate, Havana, Silver

# RELATED