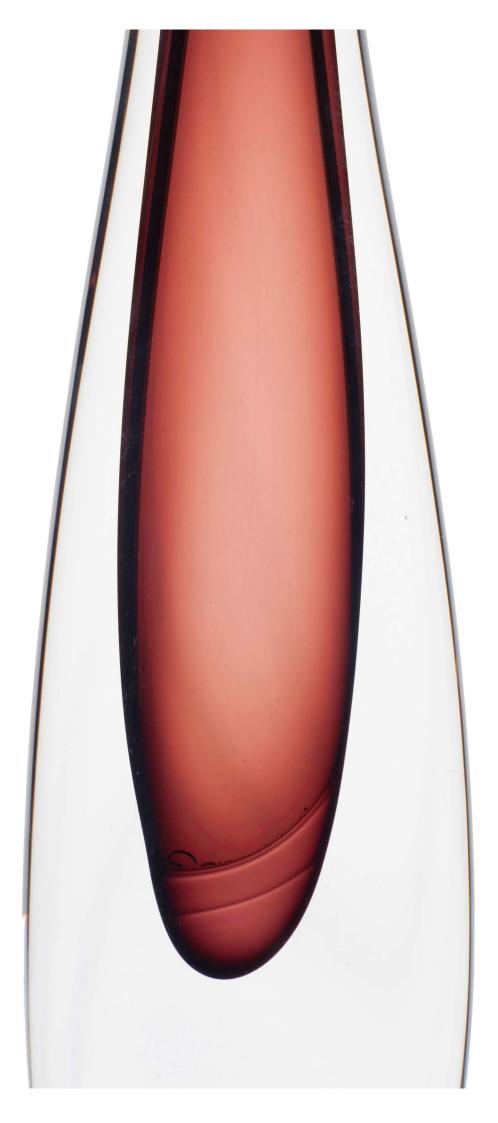

### Metal Finish:

Distressed Brass, Brushed Brass, Polished Brass, Bronze Bronze Relief, Chrome, Brushed Nickel, Polished Nickel

Colour Finish:

Amber, Amethyst, Blackcurrant, Burgundy, Clear, Grey Indigo, Olive, Pink, Purple, Quartz, Red, Steel Blue

#### Glass colour:

(Clockwise from top) Colbalt, Steel Blue, Indigo, Grey Tourmaline, Jade, Lime green, Amber, Red, Antique Rose Purple, Pink, Peach, Burgundy, Aubergin, Blackcurrant Tea, Quartz, Olive, Opal White, Clear