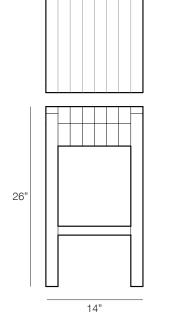

Shown in: White Oak and Nickel Plated Steel Photography: STACKLAB STACKLAB © 2018, Stacklab Inc. All rights reserved





# 1.6

## Made to Order Collection

1.6 is a counter-height stool made using solid hardwood and stainless steel and features a combination of traditional and contemporary joinery.

### **Dimensions**

14" W x 16" D x 26" H

### **Standard Materials and Finishes**

### Wood:

• White Oak with Lacquer Finish

#### Steel:

- Satin Bronze or Nickel Plate
- Mirror Polished Bronze or Nickel Plate

\*Custom options are available upon request.

\*Please inquire about volume orders.

### **Lead Time**

8-12 Weeks





**STACKLAB**