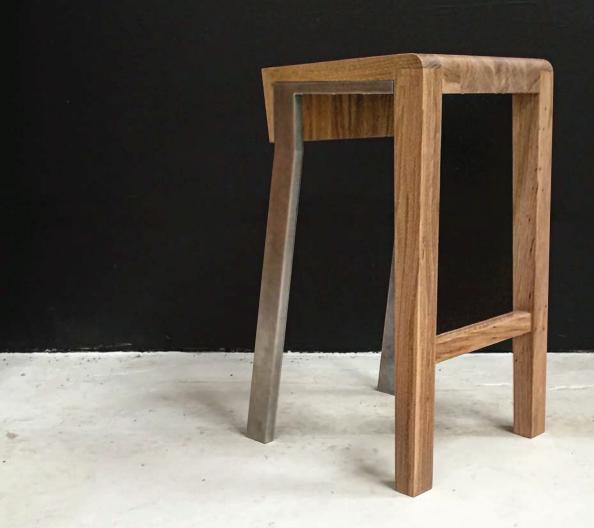

Shown in: White Oak and Nickel Plated Steel Photography: STACKLAB STACKLAB © 2018, Stacklab Inc. All rights reserved

## Made to Order Collection

1.6 is a counter-height stool made using solid hardwood and stainless steel and features a combination of traditional and contemporary joinery.