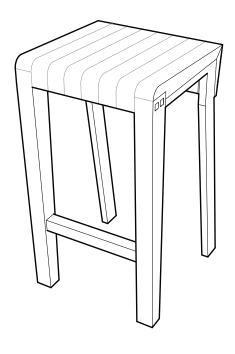

## Made to Order Collection

1.6 is a counter-height stool made using solid hardwood and stainless steel and features a combination of traditional and contemporary joinery.