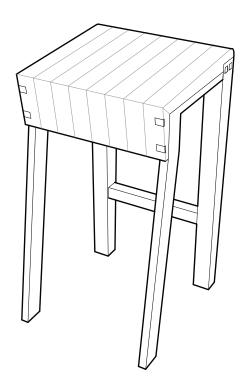

## Made to Order Collection

1.6 is a counter-height stool made using solid hardwood and stainless steel and features a combination of traditional and contemporary joinery.