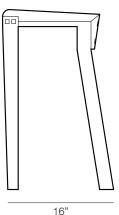

## Made to Order Collection

1.6 is a counter-height stool made using solid hardwood and stainless steel and features a combination of traditional and contemporary joinery.

### **Dimensions**

14" W x 16" D x 26" H