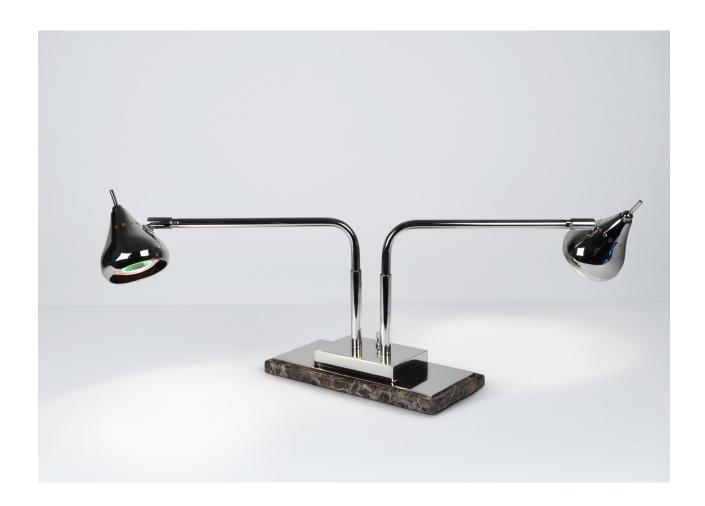

# F U S E

lighting

SOFIA DESK LAMP

POLISHED NICKEL WITH MADERA BROWN MARBLE

# SOFIA DESK LAMP

## 6050

HEIGHT: 12" (30.5 CM)

WIDTH: 32" MAX. (81.3 CM)

DEPTH: 5 1/2" MAX. (14.0 CM)

BASE: 12"W X 5 ½"D (30.5 W X 14.0 D)

WIRING: 2 LOW VOLTAGE MR-16 HALOGEN BI-PIN SOCKETS WITH FULL RANGE DIMMER, 50 WATT MAX.

EACH. GU 5.3 BASE

RECOMMENDED BULB: LOW VOLTAGE MR-16 BI-PIN, 35

WATT MAX

LOW VOLTAGE CANNOT BE UL LISTED

CORD LENGTH: 96" PROVIDED.
PLEASE SPECIFY AT TIME OF
PURCHASE FOR ADDITIONAL LENGTH
(UPCHARGE)