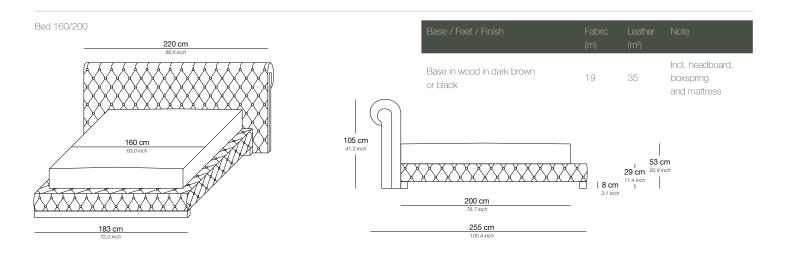

### PRODUCT INFORMATION - BEDS

The Delano beds can be tailored to fit your precise size requirements.

A digital representation of your bed combination can be created upon request.

Boxspring Medium-density fibreboard (MDF), silicone fiber, pocket spring and felt padding

Mattress loft Latex core, pocket system. Reversible top layer: silk on one side and camel hair on the other side

Mattress available in medium or firm

Headboard MDF Panel, Styrofoam, foam, lining and fabric

Feet In polished chrome. Wood in dark brown or black on request. High gloss in any RAL colour on request