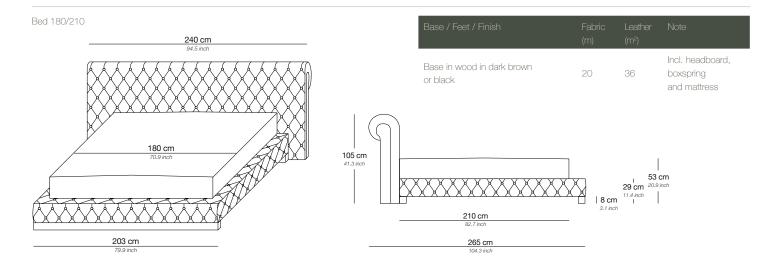

### PRODUCT INFORMATION - BEDS

The Delano beds can be tailored to fit your precise size requirements.

A digital representation of your bed combination can be created upon request.

Boxspring Medium-density fibreboard (MDF), silicone fiber, pocket spring and felt padding

Mattress loft Latex core, pocket system. Reversible top layer: silk on one side and camel hair on the other side

Mattress available in medium or firm

Headboard MDF Panel, Styrofoam, foam, lining and fabric

Feet In polished chrome. Wood in dark brown or black on request. High gloss in any RAL colour on request