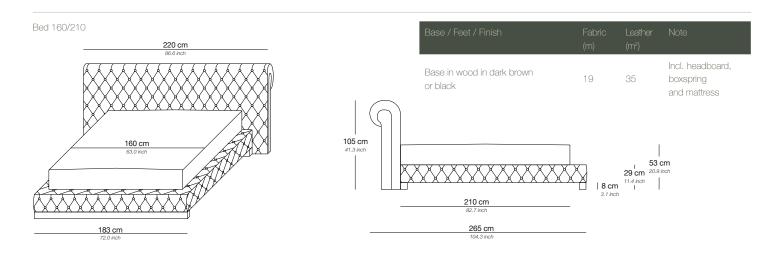

### PRODUCT INFORMATION - BEDS

The Delano beds can be tailored to fit your precise size requirements.

A digital representation of your bed combination can be created upon request.

Boxspring Medium-density fibreboard (MDF), silicone fiber, pocket spring and felt padding

Mattress loft Latex core, pocket system. Reversible top layer: silk on one side and camel hair on the other side

Mattress available in medium or firm

Headboard MDF Panel, Styrofoam, foam, lining and fabric

Feet In polished chrome. Wood in dark brown or black on request. High gloss in any RAL colour on request