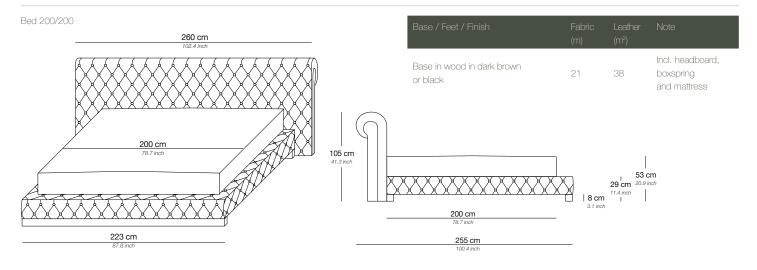

### PRODUCT INFORMATION - BEDS

The Delano beds can be tailored to fit your precise size requirements.

A digital representation of your bed combination can be created upon request.

Boxspring Medium-density fibreboard (MDF), silicone fiber, pocket spring and felt padding

Mattress loft Latex core, pocket system. Reversible top layer: silk on one side and camel hair on the other side

Mattress available in medium or firm

Headboard MDF Panel, Styrofoam, foam, lining and fabric

Feet In polished chrome. Wood in dark brown or black on request. High gloss in any RAL colour on request