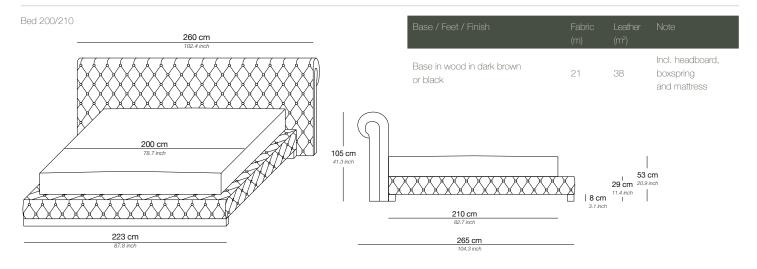

### PRODUCT INFORMATION - BEDS

The Delano beds can be tailored to fit your precise size requirements.

A digital representation of your bed combination can be created upon request.

Boxspring Medium-density fibreboard (MDF), silicone fiber, pocket spring and felt padding

Mattress loft Latex core, pocket system. Reversible top layer: silk on one side and camel hair on the other side

Mattress available in medium or firm

Headboard MDF Panel, Styrofoam, foam, lining and fabric

Feet In polished chrome. Wood in dark brown or black on request. High gloss in any RAL colour on request