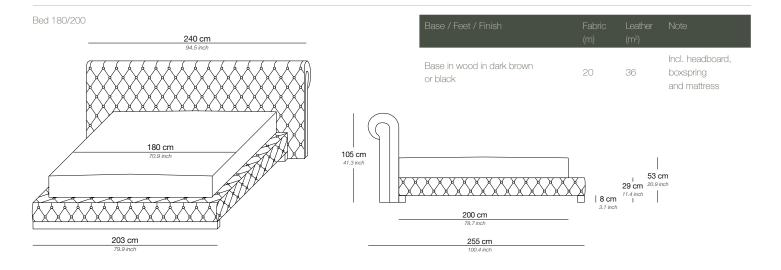

### PRODUCT INFORMATION - BEDS

The Delano beds can be tailored to fit your precise size requirements.

A digital representation of your bed combination can be created upon request.

Boxspring Medium-density fibreboard (MDF), silicone fiber, pocket spring and felt padding

Mattress loft Latex core, pocket system. Reversible top layer: silk on one side and camel hair on the other side

Mattress available in medium or firm

Headboard MDF Panel, Styrofoam, foam, lining and fabric

Feet In polished chrome. Wood in dark brown or black on request. High gloss in any RAL colour on request