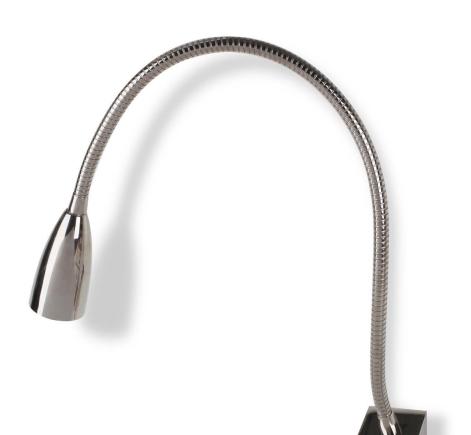

#### Flexi Wall

Designed at Best&Lloyd

### Metal Finish:

Antique Brass, Brushed Brass, Polished Brass, Bronze Bronze Relief, Chrome, Brushed Nickel, Polished Nickel

Natural Dyed leather Colours: Black, Burgundy, Chocolate, Dark Green, Red, Tan, Custom