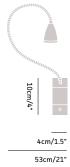

## Dimensions: Wiring:

H: 10cm/4" W: 4cm/1.5" P: 53cm/21"

US/UK/EU: 3W LED
Wired to CE & UL Standards