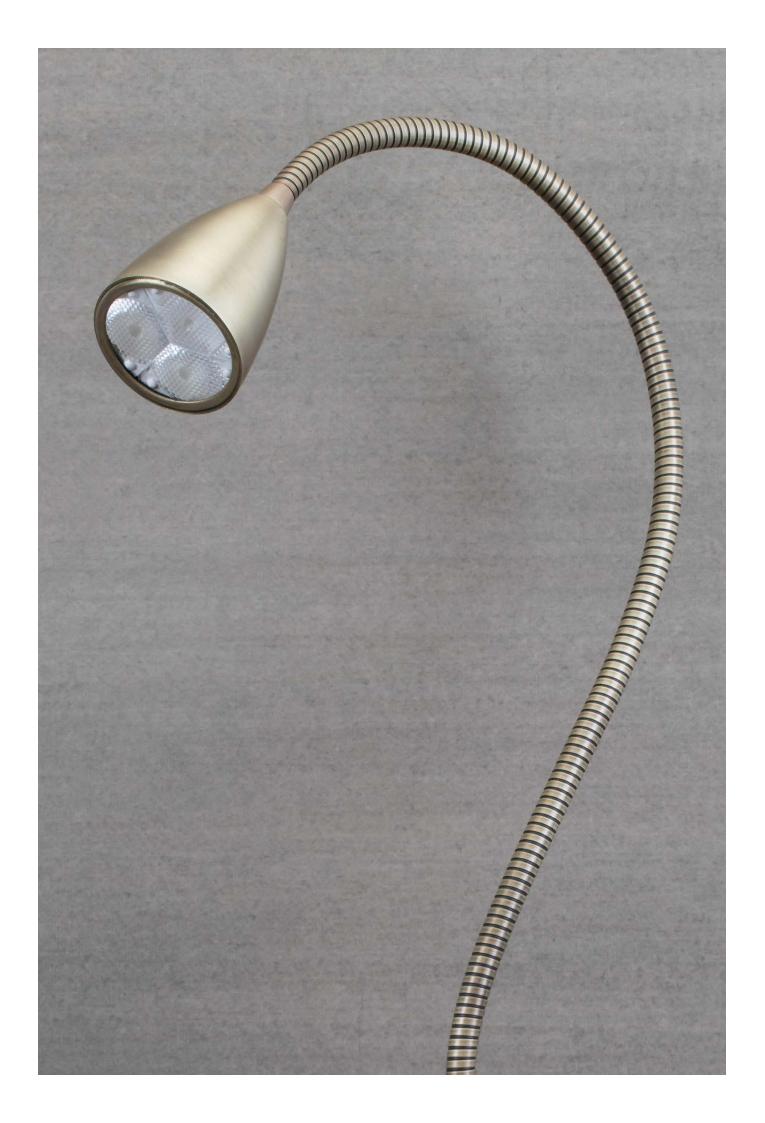

#### Flexi Wall

Designed at Best&Lloyd

### Metal Finish:

Antique Brass, Brushed Brass, Polished Brass, Bronze Bronze Relief, Chrome, Brushed Nickel, Polished Nickel

Natural Dyed leather Colours: Black, Burgundy, Chocolate, Dark Green, Red, Tan, Custom