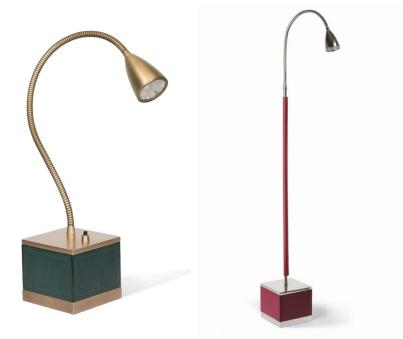

#### Flexi Wall

Designed at Best&Lloyd

## Dimensions: Wiring:

H: 10cm/4" W: 4cm/1.5" P: 53cm/21"

US/UK/EU: 3W LED
Wired to CE & UL Standards

### Metal Finish:

Antique Brass, Brushed Brass, Polished Brass, Bronze Bronze Relief, Chrome, Brushed Nickel, Polished Nickel

Natural Dyed leather Colours: Black, Burgundy, Chocolate, Dark Green, Red, Tan, Custom