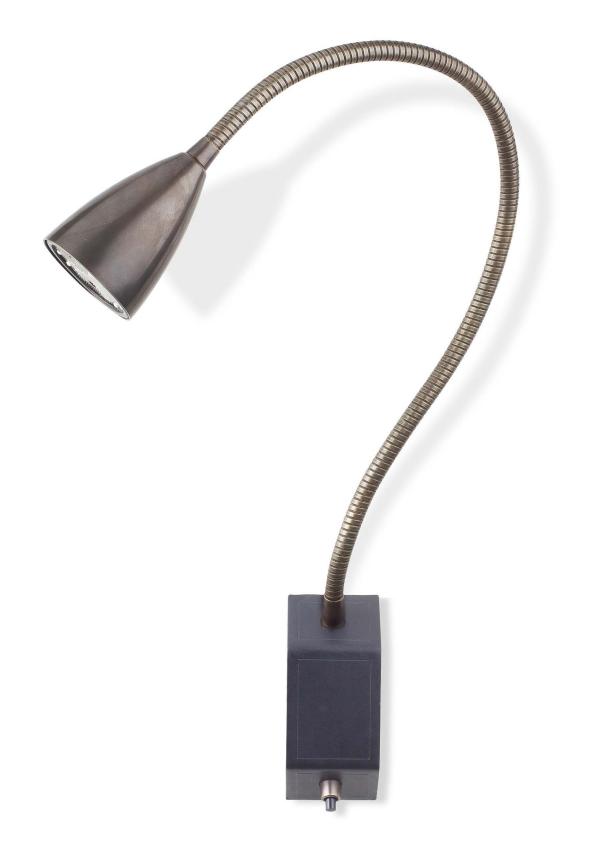

#### Flexi Wall

Designed at Best&Lloyd

### Metal Finish:

Antique Brass, Brushed Brass, Polished Brass, Bronze Bronze Relief, Chrome, Brushed Nickel, Polished Nickel

Natural Dyed leather Colours: Black, Burgundy, Chocolate, Dark Green, Red, Tan, Custom