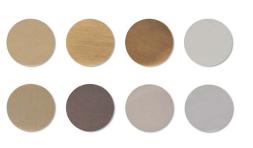

### FINISHES

#### Metal:

Distressed Brass, Brushed Brass, Polished Brass Bronze, Bronze Relief, Chrome, Brushed Nickel Polished Nickel