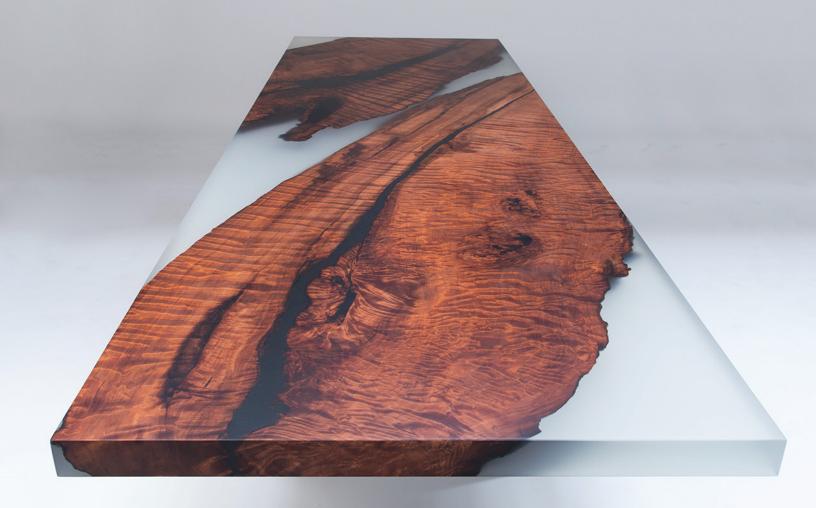

## **Square Cut Burl Series**

This 2500-4000 year old redwood burl is certified through the Forest Stewardship Council. It is "square-cut" and contains clear, cast resin in each of its natural voids. The table top is paired with our 5/8" bandribbon legs finished in either antique pewter (shown) or antique brass.

### **Standard Materials and Finishes**

- Redwood Burl and Resin with Lacquer
- Polished Steel with Antique Pewter Plate

\*Custom options are available upon request