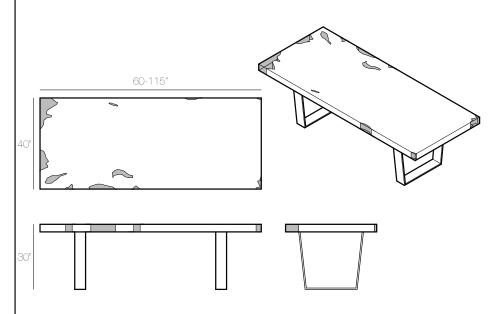

#### **Dimensions**

Dining Table Up to 40" W x 115" L x  $\sim$ 30" H Coffee Table Up to 40" W x 40" L x  $\sim$ 16" H

## **Square Cut Burl Series**

This 2500-4000 year old redwood burl is certified through the Forest Stewardship Council. It is "square-cut" and contains clear, cast resin in each of its natural voids. The table top is paired with our 5/8" bandribbon legs finished in either antique pewter (shown) or antique brass.