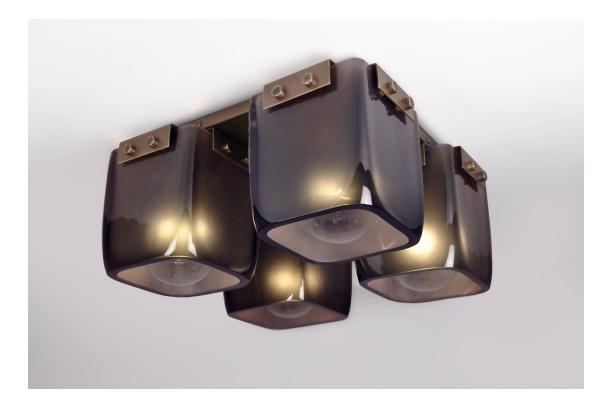

# CAMBRIDGE 4-LIGHT CEILING MOUNT

LIGHT ANTIQUE BRASS WITH FROSTED SMOKE GLASS

© 2000-2018 FUSE LIGHTING. ALL RIGHTS RESERVED.

## CAMBRIDGE 4-LIGHT CEILING MOUNT

### CEILING MOUNT

#### 8058D

| HEIGHT: 8 1/2" | (21.6 CM)  |
|----------------|------------|
| WIDTH: 18 1/2" | (46.99 CM) |

DEPTH: 18 1/2" (46.99 CM) CEILING CANOPY: 18 1/2" SQ.

(46.99 SQ.)

WEIGHT: APPROX. 60 LBS.

WIRING: FOUR MEDIUM-BASE SOCKETS, 60 WATT MAX. EACH

RECOMMENDED BULB: 60 WATT EDISON STYLE 'SQUIRREL CAGE' BULB