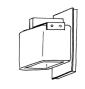

# CAMBRIDGE 4-LIGHT CEILING MOUNT

LIGHT ANTIQUE BRASS WITH FROSTED SMOKE GLASS

© 2000-2018 FUSE LIGHTING. ALL RIGHTS RESERVED.

## CAMBRIDGE 4-LIGHT CEILING MOUNT

### CEILING MOUNT

#### 8058D

| HEIGHT: 8 1/2" | (21.6 CM)  |
|----------------|------------|
| WIDTH: 18 1/2" | (46.99 CM) |

DEPTH: 18 1/2" (46.99 CM) CEILING CANOPY: 18 1/2" SQ.

(46.99 SQ.)

WEIGHT: APPROX. 60 LBS.

WIRING: FOUR MEDIUM-BASE SOCKETS, 60 WATT MAX. EACH

RECOMMENDED BULB: 60 WATT EDISON STYLE 'SQUIRREL CAGE' BULB