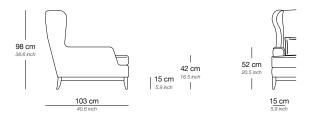

### Bergère

| Base / Feet / Finish          | Fabric<br>(m) | Leather<br>(m²) | Note |
|-------------------------------|---------------|-----------------|------|
| Solid beechwood in dark brown | 6             | 11              | -    |
| Solid beechwood in black      | 6             | 11              | -    |