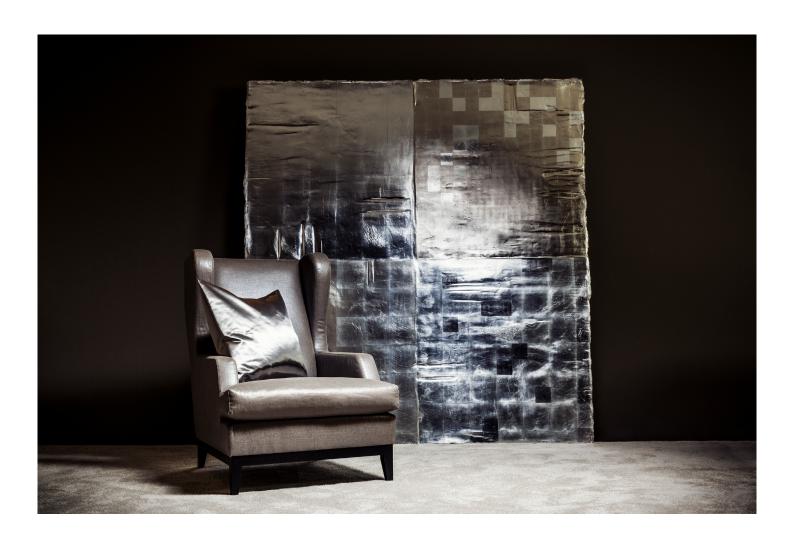

# **EMPIRE**

Enveloping you in its cossetting luxury, Empire is one seriously comfortable style – whether you opt for a classic wing chair or an inviting pouffe. Inside rests a wooden frame for great longevity and rigidity. All of which make Empire an alluring choice for any interior space.

## **EMPIRE**

The Empire product line can be tailored to fit your precise size requirements. A digital representation of your furniture combination can be created upon request.

Frame Fir and plywood with elastic straps

Frame padding Polyurethane foam, upholstered with resin-bonded polyester coupled

with fabric in elastic polyester

Base Solid ashwood in dark brown or black

Seat cushion(s) Polyurethane foam with washed and sterilised feathers covered with 100% cotton

Pillow Washed and sterilised feathers covered with 100% cotton

Feet Solid beechwood in dark brown or black High gloss finish in any RAL colour on request Cover

Available as fixed upholstery in fabric or leather