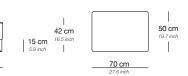

Pouffe

70 cm

| Base / Feet / Finish          | Fabric<br>(m) | Leather<br>(m²) | Note |
|-------------------------------|---------------|-----------------|------|
| Solid beechwood in dark brown | 2             | 4               | -    |
| Solid beechwood in black      | 2             | 4               | -    |