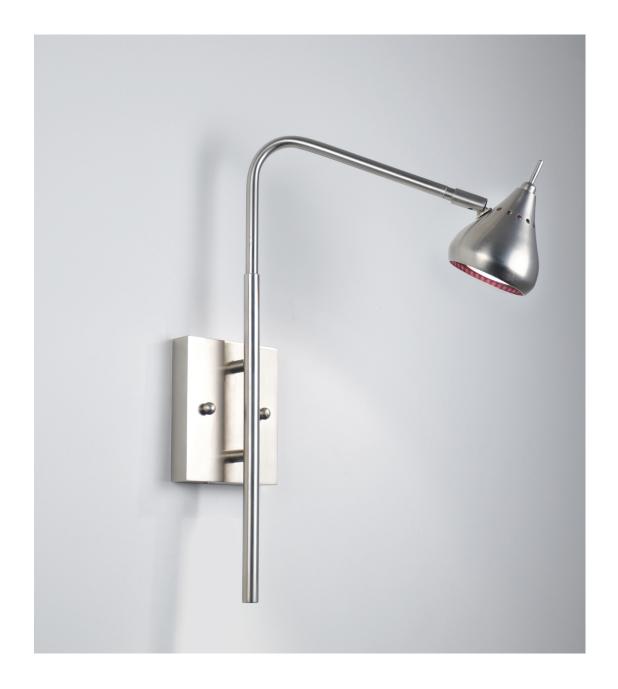

# F U S E

lighting

SOFIA SWING-ARM SCONCE

SATIN NICKEL

## SOFIA SWING-ARM SCONCE

### 1050

HEIGHT: 18"

(45.7 CM)

WIDTH: 4 1/2"

(11.4 CM)

PROJECTION: 14 1/2"

(36.8 CM)

BACKPLATE: 5 1/2" H X 4 1/2" W

(14.0 H X 11.4 W)

WIRING: 1 LOW VOLTAGE MR-16 HALOGEN BI-PIN SOCKET, 50 WATT

MAX. GU 5.3 BASE

RECOMMENDED BULB: LOW VOLTAGE

MR-16 BI-PIN, 35 WATT

J-BOX LOCATION: 11" (27.9) FROM

TOP OF FIXTURE

LOW VOLTAGE CANNOT BE UL LISTED