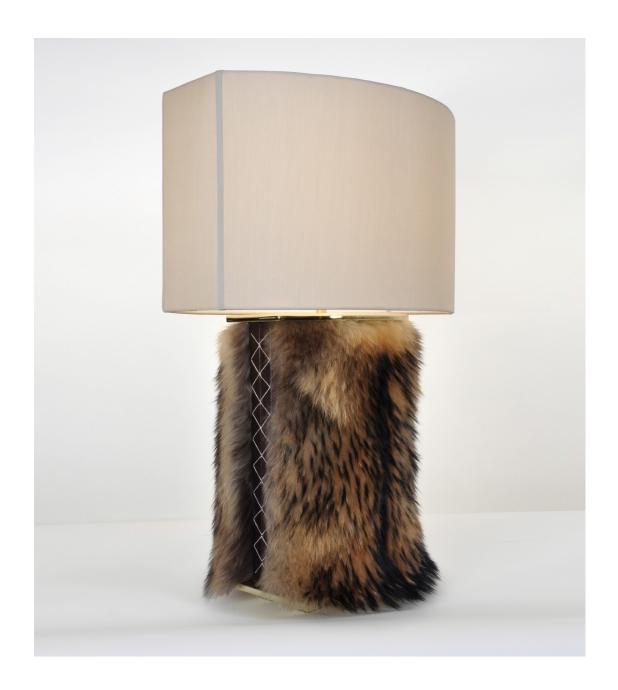

# F U S E

lighting

CLIFTON TABLE LAMP

FINNISH RACCOON WITH POLISHED BRASS ACCENTS AND MUSHROOM SILK SHADE

# CLIFTON TABLE LAMP

# 6041

HEIGHT: 27"

(68.6 CM)

BASE: 15 1/2"H X 10 1/2"W X 8"D (39.4H X 26.7W X 20.3D)

SHADE: 11"H X 17"W X 13"D (27.9H X 43.2W X 33D)

WIRING: 2 MEDIUM-BASE SOCKETS WITH PULL CHAINS AND IN-LINE HI/LO SWITCH. 60 WATT MAX. EACH