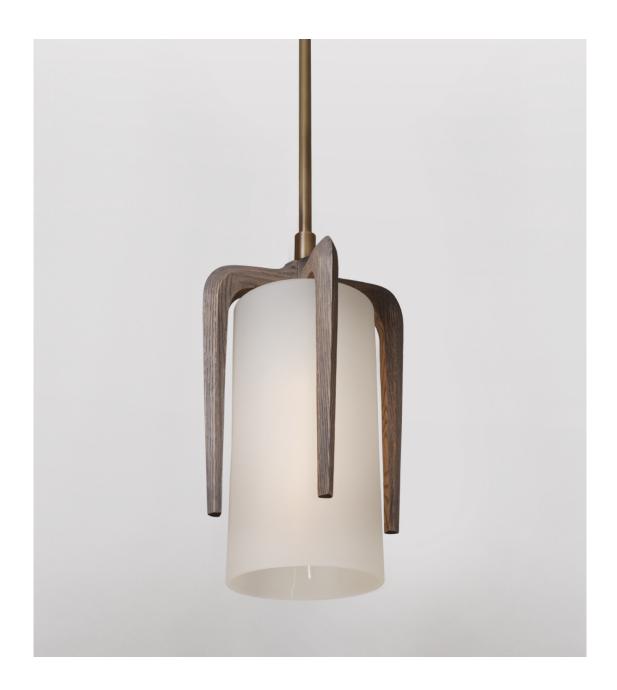

# F U S E

lighting

VICTORIA PENDANT

LIGHT ANTIQUE BRASS WITH DRIFT AND OPAL SEA GLASS

## VICTORIA PENDANT

## PENDANT

#### 4047

HEIGHT: 17 1/2" (44.4 CM)

WIDTH: 11 1/2" (WOOD) (29.2 CM)

DEPTH: 11 1/2" (WOOD) (29.2 CM)

GLASS: 15" H X 8" DIA. (38.1 H X 20.3 DIA.)

OAH: 60" STANDARD (152.4 CM)

CEILING CANOPY: 9" H X 4 1/2" DIA.

(22.9 H X 11.4 DIA.)

WEIGHT: 30 LBS.

WIRING: 1 MEDIUM-BASE SOCKET,

60 WATT MAX. EACH

RECOMMENDED BULBS:

CLEAR G-40

#### **WOOD FINISHES**

OAK

WEATHERED OAK

WHITE WEATHERED OAK

RAIN

DUNE

DRIFT

SHALE

## **GLASS SHADE**

## COLOR

OPAL

TEXTURE (CHOOSE ONE)

SMOOTH

FROSTED (INSIDE)

SEA GLASS (FROSTED OUTSIDE)

#### NOTES:

GLASS IS HANDBLOWN MAY HAVE BUBBLES AND SLIGHT IRREGULARITIES TO IT'S SHAPE.

COLOR WILL HAVE A OMBRED EFFECT.

OUTDOOR PENDANT X-4047

fuselighting.com

© 2000-2018 FUSE LIGHTING. ALL RIGHTS RESERVED.