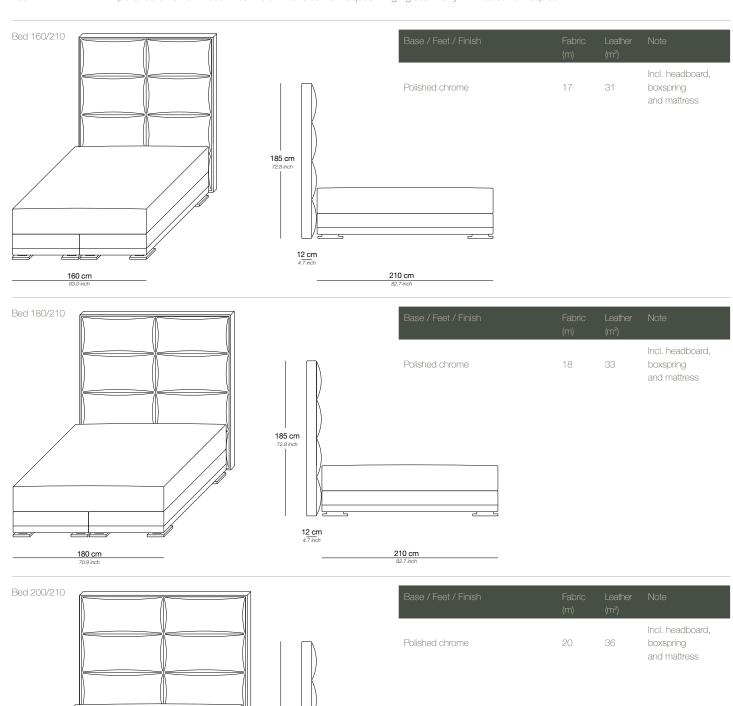

### PRODUCT INFORMATION - BEDS

200 cm

The Rosewood beds can be tailored to fit your precise size requirements.

A digital representation of your bed combination can be created upon request.

Boxspring Medium-density fibreboard (MDF), silicone fiber, pocket spring and felt padding

Mattress loft Latex core, pocket system. Reversible top layer: silk on one side and camel hair on the other side

Mattress available in medium or firm

Headboard MDF Panel, Styrofoam, foam, lining and fabric

Feet In polished chrome. Wood in dark brown or black on request. High gloss in any RAL colour on request

185 cm

12 cm 4.7 inch

210 cm