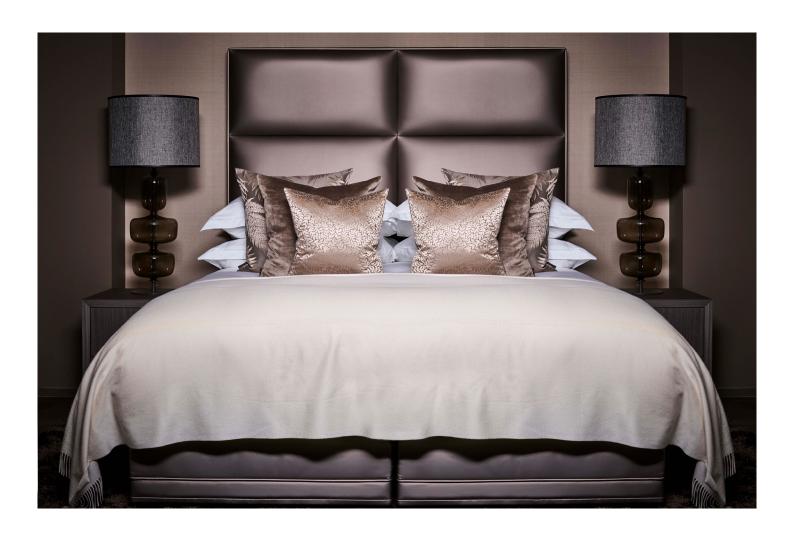

# ROSEWOOD

When you fall for the opulent beauty of the Rosewood family, you'll be very happy to hear it's a very big family. There's an invitingly luxurious chair with a high back. A gorgeous sofa with thick, richly opulent cushions. A coffee table that's the epitome of the linear edge. And with a chaise longue, pouffe and more – you could bedeck your whole home with Rosewood.

### PRODUCT INFORMATION - BEDS

200 cm

The Rosewood beds can be tailored to fit your precise size requirements.

A digital representation of your bed combination can be created upon request.

Boxspring Medium-density fibreboard (MDF), silicone fiber, pocket spring and felt padding

Mattress loft Latex core, pocket system. Reversible top layer: silk on one side and camel hair on the other side

Mattress available in medium or firm

Headboard MDF Panel, Styrofoam, foam, lining and fabric

Feet In polished chrome. Wood in dark brown or black on request. High gloss in any RAL colour on request

12 cm 4.7 inch

200 cm