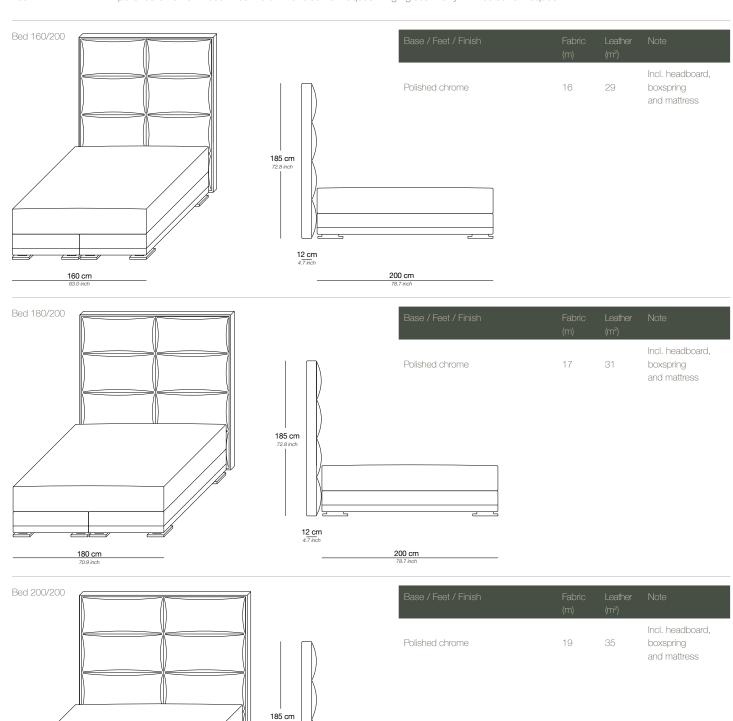

### PRODUCT INFORMATION - BEDS

200 cm

The Rosewood beds can be tailored to fit your precise size requirements.

A digital representation of your bed combination can be created upon request.

Boxspring Medium-density fibreboard (MDF), silicone fiber, pocket spring and felt padding

Mattress loft Latex core, pocket system. Reversible top layer: silk on one side and camel hair on the other side

Mattress available in medium or firm

Headboard MDF Panel, Styrofoam, foam, lining and fabric

Feet In polished chrome. Wood in dark brown or black on request. High gloss in any RAL colour on request

12 cm 4.7 inch

200 cm