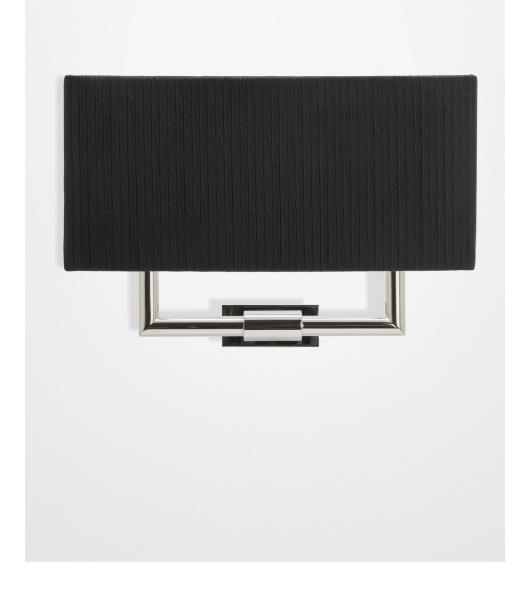

## Paris Wall Double Polished Nickel

Designed at Best&Lloyd

All of our products are handmade, therefore small differences may occur in size and colour

© Best&Lloyd Ltd

Dimensions: With 15" 1/2 Rectangle:

H: 12cm/5" H: 28cm/11"
W: 27cm/10.5" W: 38cm/15"
P: 13cm/5" P: 20cm/8"

## Metal Finish:

Antique Brass, Brushed Brass, Polished Brass, Bronze Bronze Relief, Chrome, Brushed Nickel, Polished Nickel

27cm/10.5"