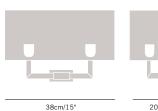

## Paris Wall Double Polished Nickel

Designed at Best&Lloyd

All of our products are handmade, therefore small differences may occur in size and colour

© Best&Lloyd Ltd

Dimensions: With 15" 1/2 Rectangle:

H: 12cm/5" H: 28cm/11"
W: 27cm/10.5" W: 38cm/15"
P: 13cm/5" P: 20cm/8"