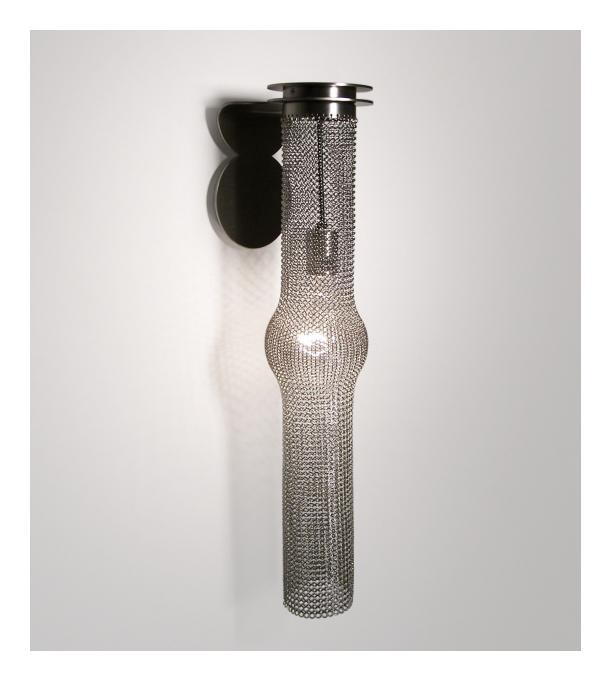

SATIN NICKEL WITH STAINLESS STEEL CHAINMAIL

© 2000-2018 FUSE LIGHTING. ALL RIGHTS RESERVED.

## SCONCE

WIDTH: 5"

HEIGHT: APPROX. 24" (61.0 CM)

PROJECTION: APPROX. 8" (20.3 CM)

(12.7 CM)

Chainmail Diameter: 3 ½" or 5" With Bulb (8.9 or 12.7)

BACKPLATE: 8"H X 5"W (20.3 H X 12.7W)

WIRING: 1 MEDIUM-BASE SOCKET, 60 WATT MAX.

RECOMMENDED BULB: CLEAR G-40

J-BOX LOCATION: 5  $1\!/\!_{2}$  " (14.0) FROM TOP OF FIXTURE

GATHERING CHAINMAIL ON TOP OF BULB WILL REDUCE OVERALL HEIGHT