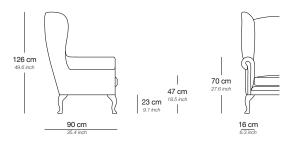

#### PRODUCT INFORMATION - WING CHAIR

The Viceroy product line can be tailored to fit your precise size requirements. A digital representation of your furniture combination can be created upon request.

Frame Solid beechwood

Frame padding High quality polyurethane foam

Base Pirelli webbing, polypress high resilience foam and cold foamed polyurethane

Seat cushion(s) Inner core in high resilience foam in latex sticks covered with cotton Back cushion(s) 100% Comforel (Marken Kugel Faser) covered with 100% cotton

Feet Solid beechwood in dark brown or black High gloss finish in any RAL colour on request

Available as fixed upholstery in fabric or leather

Finish Spikes available in four colours

Cover

| Base / Feet / Finish          | Fabric<br>(m) | Leather<br>(m²) | Note |
|-------------------------------|---------------|-----------------|------|
| Solid beechwood in dark brown | 7             | 13              | -    |
| Solid beechwood in black      | 7             | 13              |      |