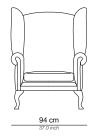

#### PRODUCT INFORMATION - WING CHAIR

The Viceroy product line can be tailored to fit your precise size requirements. A digital representation of your furniture combination can be created upon request.

Frame Solid beechwood

Frame padding High quality polyurethane foam

Base Pirelli webbing, polypress high resilience foam and cold foamed polyurethane

Seat cushion(s) Inner core in high resilience foam in latex sticks covered with cotton Back cushion(s) 100% Comforel (Marken Kugel Faser) covered with 100% cotton

Feet Solid beechwood in dark brown or black High gloss finish in any RAL colour on request

Available as fixed upholstery in fabric or leather

Finish Spikes available in four colours

Cover

| Base / Feet / Finish          | Fabric<br>(m) | Leather<br>(m²) | Note |
|-------------------------------|---------------|-----------------|------|
| Solid beechwood in dark brown | 7             | 13              | -    |
| Solid beechwood in black      | 7             | 13              |      |