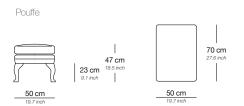

#### PRODUCT INFORMATION - POUFFE

The Viceroy product line can be tailored to fit your precise size requirements. A digital representation of your furniture combination can be created upon request.

Frame Solid beechwood

Frame padding High quality polyurethane foam

Base Pirelli webbing, polypress high resilience foam and cold foamed polyurethane

Seat cushion(s) Inner core in high resilience foam in latex sticks covered with cotton

Feet Solid beechwood in dark brown or black

High gloss finish in any RAL colour on request Available as fixed upholstery in fabric or leather

Finish Spikes available in four colours

| Base / Feet / Finish          | Fabric<br>(m) | Leather<br>(m²) | Note |
|-------------------------------|---------------|-----------------|------|
| Solid beechwood in dark brown | 2             | 4               | -    |
| Solid beechwood in black      | 2             | 4               | -    |