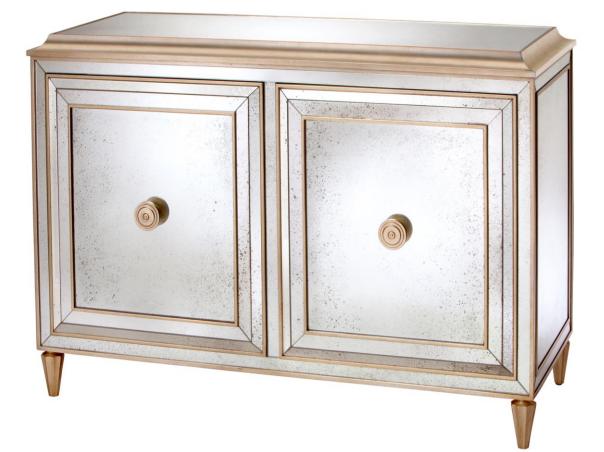

|               | Alice Mirrored Chest                                                                                                                                               |
|---------------|--------------------------------------------------------------------------------------------------------------------------------------------------------------------|
| MSC 2603 / 48 | 48″ W x 20″ D x 32″ H<br>Two Doors                                                                                                                                 |
| MSC 2603 / 24 | 24″ W x 16″ D x 32″ H<br>One Door                                                                                                                                  |
|               | Antiqued Mirror<br>White Gold Gilded Moulding, Knobs and Legs<br>One Adjustable Shelf                                                                              |
|               | Designer to select interior color                                                                                                                                  |
|               | Most items in the Madeline Stuart Collection can be customized to your unique specifications including size, materials and finishes. Inquire for more information. |
|               |                                                                                                                                                                    |