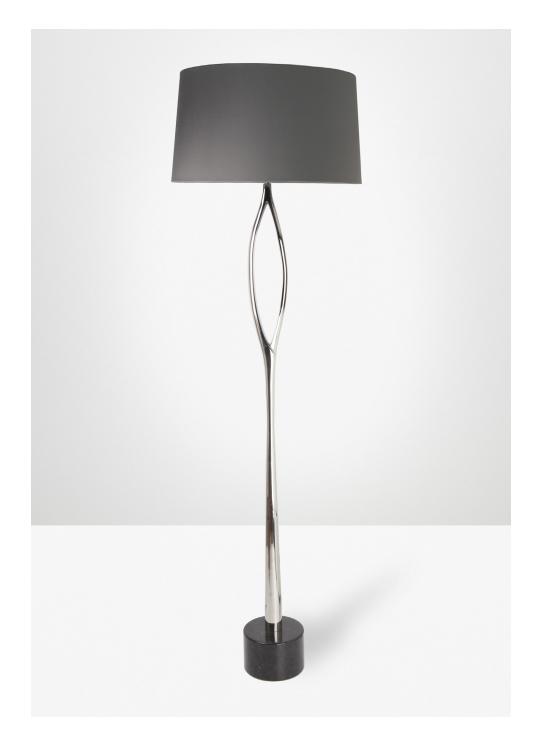

## Felix Floor Polished Nickel & Marble

 $Designed\ at\ Best \&Lloyd$ 

All of our products are handmade, therefore small differences may occur in size and colour

© Best&Lloyd Ltd

Dimensions: With 20" Flat Warwick: Wiring:

H: 148cm/58" H: 170cm/67" US E26 | UK BC | EU E27
W: 18cm/7" W: 51cm/20" Max 60W GLS

Wired to CE & UL Standards

## Metal Finish:

Antique Brass, Brushed Brass, Polished Brass, Bronze, Bronze Relief, Chrome Brushed Nickel, Polished Nickel

## Marble Finish

Marron Cohiba or custome

51cm/20" — 18cm/7"