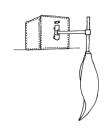

### 1023

| HEIGHT: | 15"                             | (38.1 C | (M) |
|---------|---------------------------------|---------|-----|
| WIDTH:  | 4 <sup>1</sup> / <sub>2</sub> " | (11.4 0 | (M  |

PROJECTION: APPROX. 9" (22.9 CM)

BACKPLATE: 5"H X 4 1/2" W (12.7 H X 11.4W)

WIRING: 1 CANDELABRA-BASE SOCKET, 60 WATT MAX.

RECOMMENDED BULB: CLEAR T-6

J-BOX LOCATION: 2  $^{1}\!/\!_{4}$  " (5.7) FROM TOP OF FIXTURE

CORD AND WALL PLUG AVAILABLE (UPCHARGE)