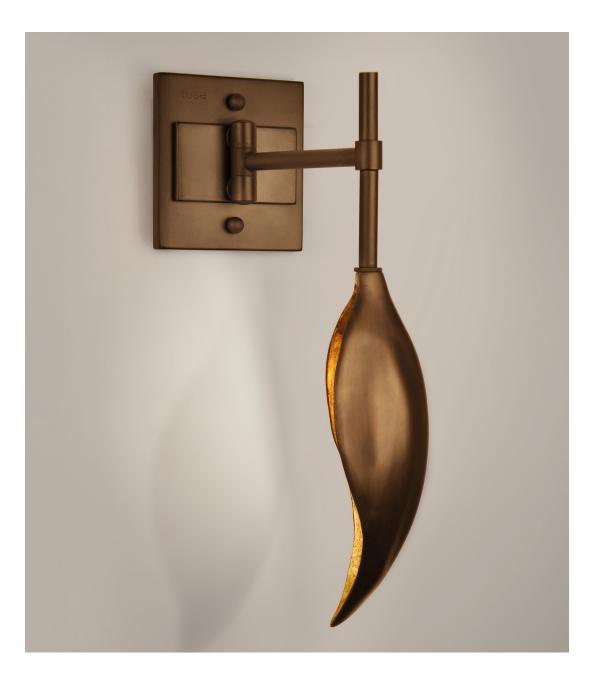

# ACACIA SWING-ARM SCONCE

DARK ANTIQUE BRASS WITH CLASSIC BRONZE POD WITH GOLD GILDED INTERIOR

© 2000-2018 FUSE LIGHTING. ALL RIGHTS RESERVED.

## ACACIA SWING-ARM SCONCE

### 1023

| HEIGHT: | 15"                             | (38.1 C | (M) |
|---------|---------------------------------|---------|-----|
| WIDTH:  | 4 <sup>1</sup> / <sub>2</sub> " | (11.4 0 | (M  |

PROJECTION: APPROX. 9" (22.9 CM)

BACKPLATE: 5"H X 4 1/2" W (12.7 H X 11.4W)

WIRING: 1 CANDELABRA-BASE SOCKET, 60 WATT MAX.

RECOMMENDED BULB: CLEAR T-6

J-BOX LOCATION: 2  $^{1}\!/\!_{4}$  " (5.7) FROM TOP OF FIXTURE

CORD AND WALL PLUG AVAILABLE (UPCHARGE)

#### **METAL FINISHES**

BRUSHED BRASS LIGHT ANTIQUE BRASS DARK ANTIQUE BRASS POLISHED BRASS POLISHED NICKEL SATIN NICKEL OIL RUBBED BRONZE GLOSS WHITE POWDER COAT MATTE BLACK POWDER COAT PATINATED STEEL

#### POD OPTIONS

CLASSIC BRONZE SATIN NICKEL INQUIRE FOR CUSTOM POD FINISHES

#### DUTCH GILDING

GOLD WHITE GOLD PLATINUM

CHANDELIER 5023

PENDANT **4023** 

BOOKSHELF LAMP

TABLE LAMP 6023

fuselighting.com

© 2000-2018 FUSE LIGHTING. ALL RIGHTS RESERVED.