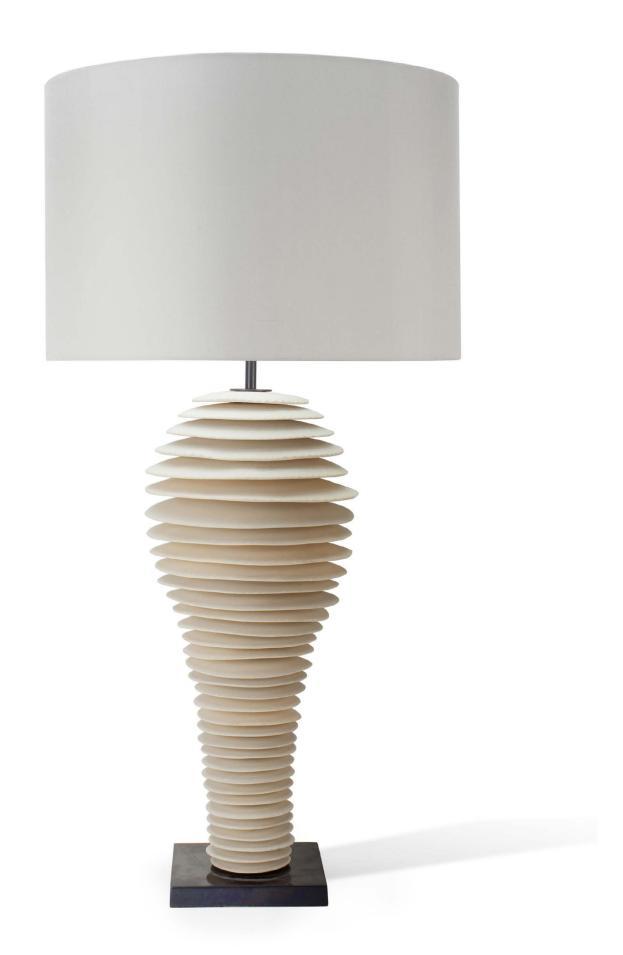

#### Francesca

Designed by Chris Harman

All of our products are handmade, therefore

small differences may occur in size & colour

Dimensions: With 18" Drum: H: 68cm/27" H: 89cm/35" W: 24cm/9.5" W: 46cm/18"

Wiring:

US E26 | UK BC | EU E27

Max 60W GLS

Wired to CE & UL Standards

Metal Finish:

Distressed Brass, Brushed Brass, Polished Brass, Bronze Bronze Relief, Chrome, Brushed Nickel, Polished Nickel

46cm/18" 24cm/9.5"