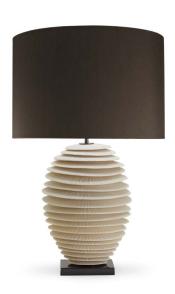

#### Francesca

Designed by Chris Harman

All of our products are handmade, therefore

small differences may occur in size & colour

Dimensions: With 18" Drum: H: 68cm/27" H: 89cm/35" W: 24cm/9.5" W: 46cm/18"

Wiring:

US E26 | UK BC | EU E27

Max 60W GLS

Wired to CE & UL Standards

Metal Finish:

Distressed Brass, Brushed Brass, Polished Brass, Bronze Bronze Relief, Chrome, Brushed Nickel, Polished Nickel

46cm/18" 24cm/9.5"