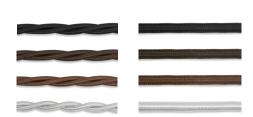

# **FINISHES**

Metal:

Distressed Brass, Brushed Brass, Polished Brass Bronze, Bronze Relief, Chrome, Brushed Nickel Polished Nickel

Flex finish:

Twisted Braded Silk Flex & Flat Braded Silk Flex in:

Black, Choccolate, Havana, Silver