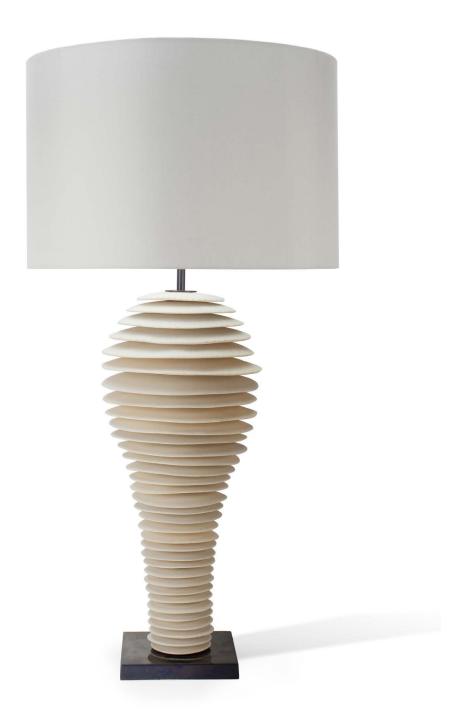

#### Francesca

Designed by Chris Harman

All of our products are handmade, therefore

small differences may occur in size & colour

Dimensions: With 18" Drum: H: 68cm/27" H: 89cm/35" W: 24cm/9.5" W: 46cm/18"

Wiring:

US E26 | UK BC | EU E27

Max 60W GLS

Wired to CE & UL Standards

Metal Finish:

Distressed Brass, Brushed Brass, Polished Brass, Bronze Bronze Relief, Chrome, Brushed Nickel, Polished Nickel

46cm/18" 24cm/9.5"