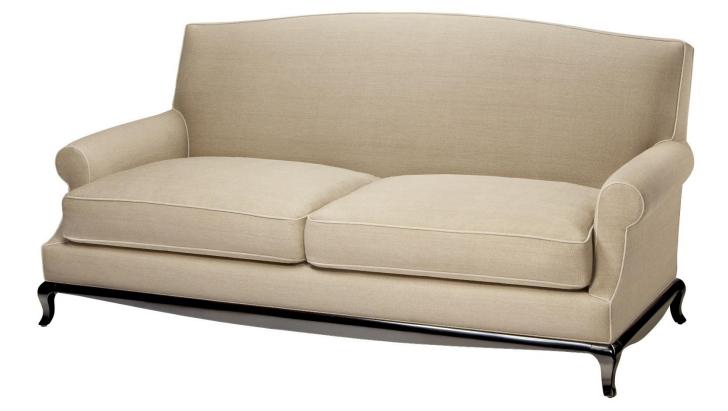

|               | Cecille Sofa                                                                                                                                                       |
|---------------|--------------------------------------------------------------------------------------------------------------------------------------------------------------------|
| MSC 1108 / 72 | 72″ W x 38″ D x 36″ H<br>c.o.m. 13 yards plain / 3 yards plain or 30 yards cord trim contrast welt                                                                 |
| MSC 1108 / 84 | 84" W x 38" D x 36" H<br>c.o.m. 15 yards plain / 3 yards plain or 32 yards cord trim contrast welt                                                                 |
| MSC 1108 / 96 | 96" W x 38" D x 36" H<br>c.o.m. 18 yards plain / 3 yards plain or 35 yards cord trim contrast welt                                                                 |
|               | Wood: Mahogany, Walnut, Rift Oak                                                                                                                                   |
| / LAC         | Lacquer: Tete de Negre, Chinese Red, Linen Lacquer                                                                                                                 |
|               | Most items in the Madeline Stuart Collection can be customized to your unique specifications including size, materials and finishes. Inquire for more information. |