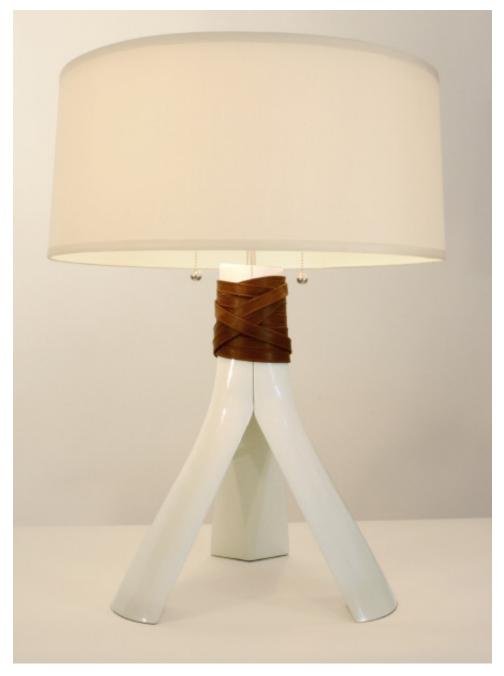

# F U S E

lighting

AVANTI TABLE LAMP

GLOSS WHITE LACQUERED WOOD WITH BROWN LEATHER AND WHITE SILK PONGEE SHADE

# AVANTI TABLE LAMP

### 6036

HEIGHT: 26 1/2" (67.3 CM)

BASE: 17" H X 13 ½" DIA. TRIPOD (43.2 H X 34.3 DIA. TRIPOD)

SHADE: 9" H X 20" DIA. (22.9 H X 50.8 DIA.)

WIRING: 2 MEDIUM-BASE SOCKETS WITH PULL CHAINS AND IN-LINE HI/LO SWITCH, 60 WATT MAX. EACH