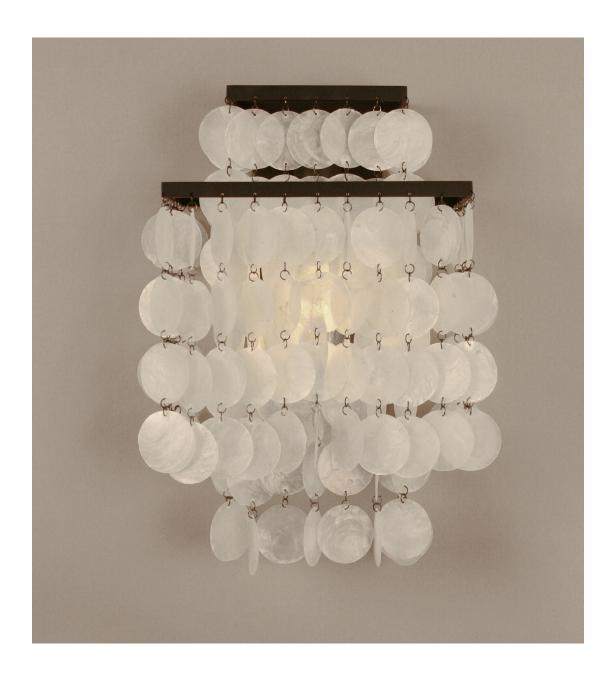

# F U S E

lighting

AVALON SCONCE

DARK ANTIQUE BRASS WITH CAPIZ SHELLS

## AVALON SCONCE

#### 9006

HEIGHT: 14 1/2" (36.8 CM)

WIDTH: 10 ½" (26.7 CM)

PROJECTION: 5 ½" (14.0 CM)

BACKPLATE: 14"H X 4 1/2"W

(35.6H X 11.4W)

WIRING: 1 MEDIUM-BASE SOCKET,

60 WATT MAX.

RECOMMENDED BULB:

CLEAR T-10

J-BOX LOCATION:

7" (17.8) FROM TOP OF FIXTURE

### SHELLS

2" (5.1) DIAMETER CAPIZ SHELLS

ALSO AVAILABLE IN CUSTOM SHAPES AND SIZES.

RECTANGLE CHANDELIER

5006 R

SQUARE CHANDELIER

5006 S

fuselighting.com