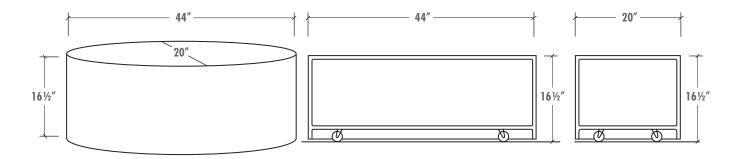

# SIZES

The Rollerboy Family is available in the following sizes. All are available in the hand-troweled (left-hand page bottom image) or the Crete finish (top).

The Elliptical Roller. Dimensions: 44" long, 20" wide, 16.5" tall. Shown here in Ash colored concrete with the hand trowelled finish.

# ELLIPTICAL ROLLER

Eliptical Roller is 44" long, 20" wide, 16.5" tall with a half inch reveal at the bottom.