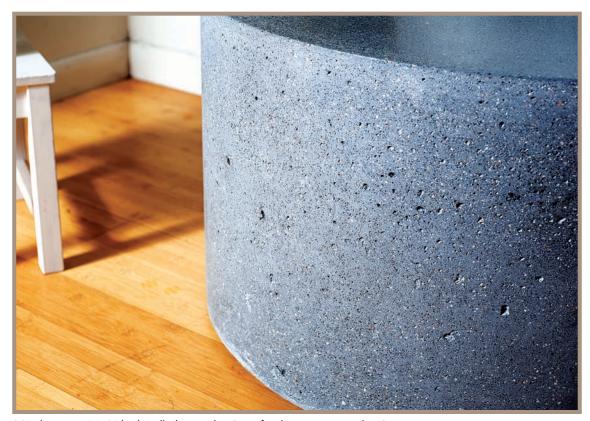

ROLLERBOY FAMILY

 $28^{\prime\prime}$  diameter,  $16.5^{\prime\prime}$  high Rollerboy in the Crete finish in concrete color Grey

The Rollerboy 48, shown here in concrete color Black, trowelled finish

## ROLLERBOY FAMILY

The Rollerboys look like a core of solid stone and feel substantial, but they are surprisingly light and they roll around on recessed wheels, giving the illusion of floating. With its simple geometry, mobility and modularity, the Rollerboy is incredibly versatile and can be used as a chair, a table, an ottoman, clustered together as a coffee table, and more! Made from cast concrete, and finished with our signature hand-trowelled concrete or our "Crete" finish, Rollerboys can be used indoors and out and will look beautiful for years to come.