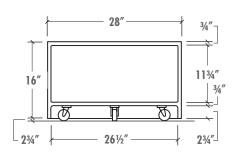

# ELLIPTICAL ROLLER

Eliptical Roller is 44" long, 20" wide, 16.5" tall with a half inch reveal at the bottom.