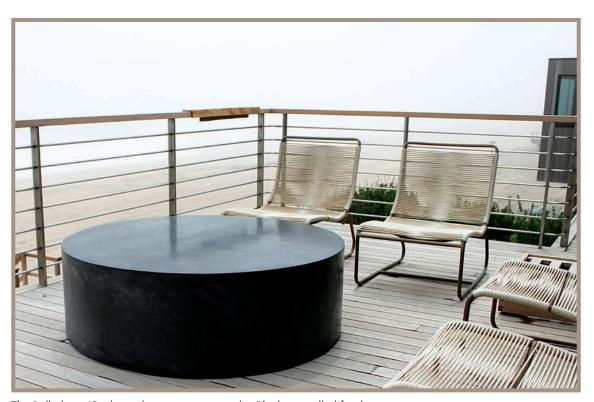

ROLLERBOY FAMILY

 $28^{\prime\prime}$  diameter,  $16.5^{\prime\prime}$  high Rollerboy in the Crete finish in concrete color Grey

The Rollerboy 48, shown here in concrete color Black, trowelled finish

## ROLLERBOY FAMILY

The Rollerboys look like a core of solid stone and feel substantial, but they are surprisingly light and they roll around on recessed wheels, giving the illusion of floating. With its simple geometry, mobility and modularity, the Rollerboy is incredibly versatile and can be used as a chair, a table, an ottoman, clustered together as a coffee table, and more! Made from cast concrete, and finished with our signature hand-trowelled concrete or our "Crete" finish, Rollerboys can be used indoors and out and will look beautiful for years to come.