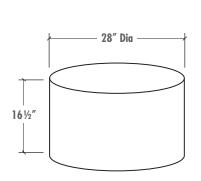

## ROLLERBOYS

Rollerboys are available in 15, 19, 24, 28, 36 and 48" diameter. All are available in a 16.5" height and the 19, 24, 28 and 36 are also available in the 22.5" height.