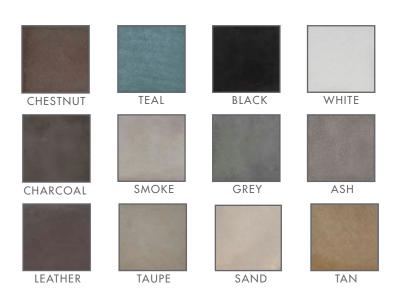

#### **CONCRETE COLORS**

Most of our concrete furniture line is available in any of our 12 standard colors. Shown at left in our signature hand-trowelled finish, these colors apply to our cast products as well, including our Crete finish for the Roller Family tables. Custom colors can be made by request.