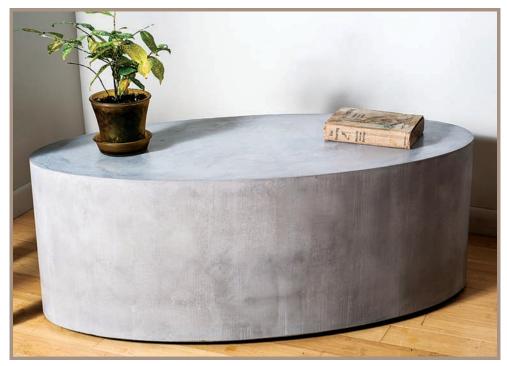

# SIZES

The Rollerboy Family is available in the following sizes. All are available in the hand-troweled (left-hand page bottom image) or the Crete finish (top).

The Elliptical Roller. Dimensions: 44" long, 20" wide, 16.5" tall. Shown here in Ash colored concrete with the hand trowelled finish.

# ELLIPTICAL ROLLER

Eliptical Roller is 44" long, 20" wide, 16.5" tall with a half inch reveal at the bottom.