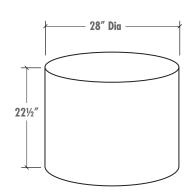

## ROLLERBOYS

Rollerboys are available in 15, 19, 24, 28, 36 and 48" diameter. All are available in a 16.5" height and the 19, 24, 28 and 36 are also available in the 22.5" height.