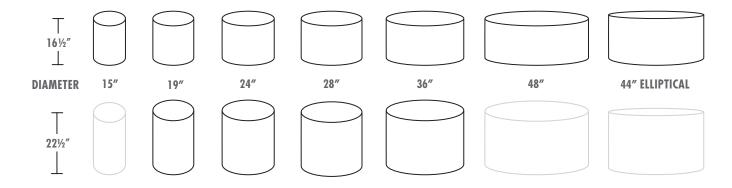

## ROLLERBOYS

Rollerboys are available in 15, 19, 24, 28, 36 and 48" diameter. All are available in a 16.5" height and the 19, 24, 28 and 36 are also available in the 22.5" height.

# SIZES

The Rollerboy Family is available in the following sizes. All are available in the hand-troweled (left-hand page bottom image) or the Crete finish (top).

The Elliptical Roller. Dimensions: 44" long, 20" wide, 16.5" tall. Shown here in Ash colored concrete with the hand trowelled finish.