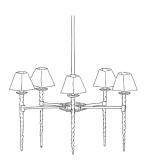

#### BASE

SEAGRASS LIMESTONE

SINGLE-ARM SCONCE

1031

DOUBLE-ARM SCONCE

2031

CHANDELIER 5031

fuselighting.com