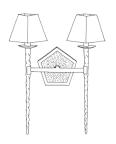

#### BASE

SEAGRASS LIMESTONE

SINGLE-ARM SCONCE

1031

DOUBLE-ARM SCONCE

2031

CHANDELIER 5031

fuselighting.com