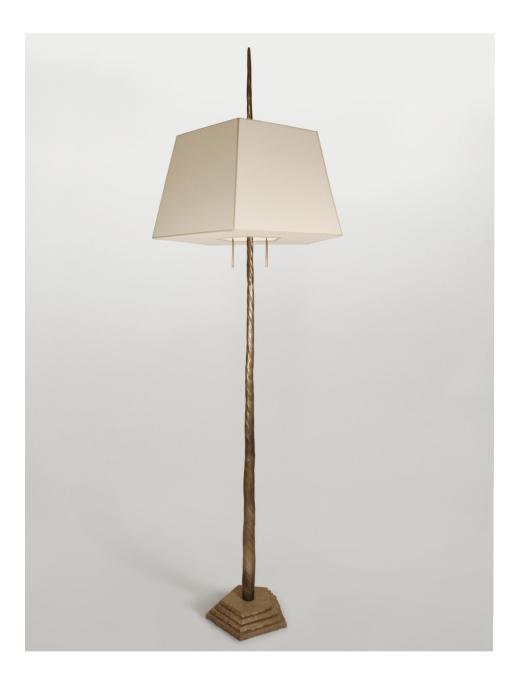

# F U S E

lighting

NARWHAL FLOOR LAMP

SATIN NICKEL WITH WHITE SILK PONGEE SHADE

# NARWHAL FLOOR LAMP

## 7031

HEIGHT: 86"

(218.4 CM)

BASE: 59"H X 14 1/2" DIA. PENTAGON (149.9H X 36.2 DIA. PENTAGON)

SHADE: 14"H X 24" DIA. PENTAGON (35.6H X 61.0 DIA. PENTAGON)

WIRING: 2 MEDIUM-BASE SOCKETS WITH PULL CHAINS, 60 WATT MAX. EACH

RECOMMENDED BULB: FROSTED A

CORD LENGTH: 96" PROVIDED. PLEASE SPECIFY AT TIME OF PURCHASE FOR ADDITIONAL LENGTH (UPCHARGE)