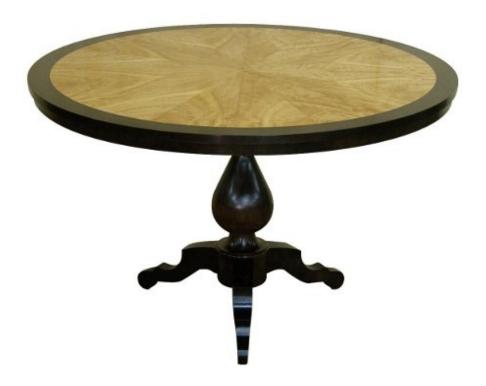

## Preston

The Preston Dining Table is a modern take on a classic early 19th Century Italian design. The original was custom made for former President George W. Bush's office in Dallas. It is shown in extra dark walnut with an Aspen stump pie sunburst center.

Top available in all woods and finishes. The base is made in Walnut, Cherry, or Oak in the correlating finish to the face veneer selected.

T-10-3902 60"Dia. x 29.5"H
T-10-3904 72"Dia. x 29.5"H
T-10-3905 84"Dia. x 29.5"H
Call 66" Round (perimeter leaves to 84") x 29.5"H
T-10-3905-48 48" x 96" Dual Pedestal Racetrack
T-10-3905-48-01 48" x 96" Dual Pedestal Racetrack, one 22" leaf
T-10-3905-48-02 48" x 96" Dual Pedestal Racetrack, two 22" leaves
T-10-3906-54-01 54" x 96" Dual Pedestal Racetrack, core 22" leaves
T-10-3906-54-01 54" x 96" Dual Pedestal Racetrack, one 22" leaf