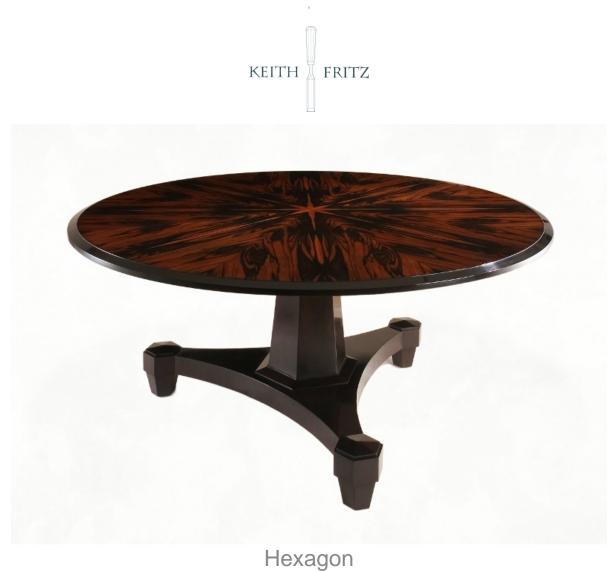

Ticxayon

We fused a traditional Neo Classical form with Art Deco geometry for this table. Blended, the elements from both schools collaborate seamlessly to give the whole piece a sense of unity and simplicity. The table is shown in Chocolate Rosewood face with French Walnut pedestal and optional shaped edge.