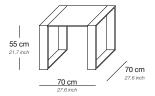

### Side table

| Base / Feet / Finish                         | Fabric<br>(m) | Leather<br>(m²) | Note |
|----------------------------------------------|---------------|-----------------|------|
| Polished chrome and clear glass              | -             | -               | -    |
| Polished smoked nickel and smoked grey glass |               |                 |      |
| Matte brass and bronze class                 | _             | _               | _    |