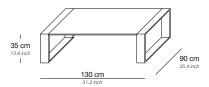

### Coffee table 130

| Base / Feet / Finish                         | Fabric<br>(m) | Leather<br>(m²) | Note |
|----------------------------------------------|---------------|-----------------|------|
| Polished chrome and clear glass              | -             | -               | -    |
| Polished smoked nickel and smoked grey glass |               |                 |      |
| Matte brass and bronze glass                 | -             | -               | -    |