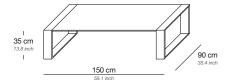

## Coffee table 150

| Base / Feet / Finish                         | Fabric<br>(m) | Leather<br>(m²) | Note |
|----------------------------------------------|---------------|-----------------|------|
| Polished chrome and clear glass              | -             | -               | -    |
| Polished smoked nickel and smoked grey glass |               |                 |      |
| Matte brass and bronze glass                 | -             | -               | -    |