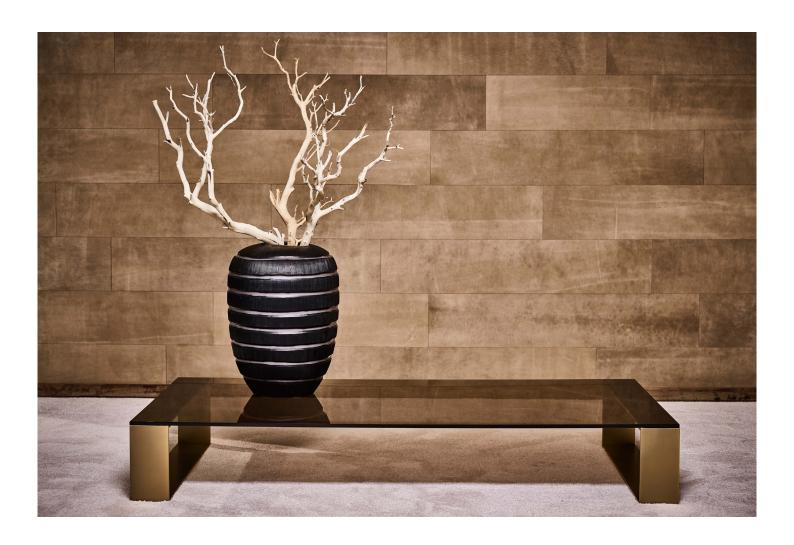

## Special sizes and finishes on request.

Base Steel frame finished in polished chrome, polished smoked nickel or matte brass. Polished gold on request

Top / Finish Tempered glass top 12 mm in clear, smoked grey or bronze glass