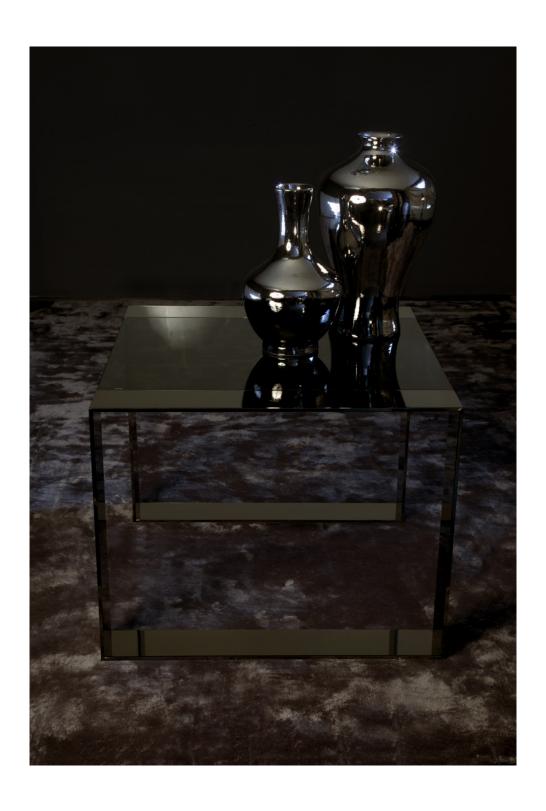

### Coffee table 90

| Base / Feet / Finish                         | Fabric<br>(m) | Leather<br>(m²) | Note |
|----------------------------------------------|---------------|-----------------|------|
| Polished chrome and clear glass              | -             | -               | -    |
| Polished smoked nickel and smoked grey glass |               |                 | -    |
| Matte brass and bronze class                 | _             | _               | _    |