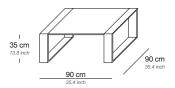

### Coffee table 90

| Base / Feet / Finish                         | Fabric<br>(m) | Leather<br>(m²) | Note |
|----------------------------------------------|---------------|-----------------|------|
| Polished chrome and clear glass              | -             | -               | -    |
| Polished smoked nickel and smoked grey glass |               |                 | -    |
| Matte brass and bronze class                 | _             | _               | _    |