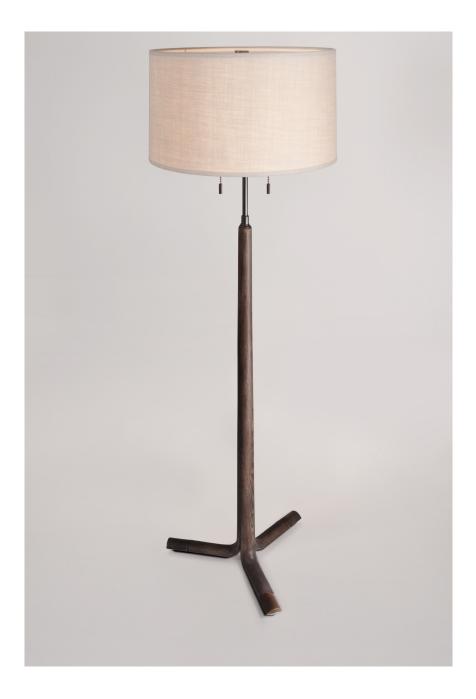

# F U S E

lighting

PORTO FLOOR LAMP

OIL RUBBED BRONZE WITH SHALE OAK BASE, NATURAL LINEN SHADE AND CLASSIC BRONZE FEET. STANDARD ROUND SHADE SHOWN.

# PORTO FLOOR LAMP

## 7081

HEIGHT: 56" (142.2 CM)

BASE: 40"H X 18" DIA. (101.6 H X 45.7 DIA)

SHADE: 9"H X 17" DIA (22.8 H X 43.2 DIA)

WIRING: 2 MEDIUM BASE SOCKETS W/PULL CHAINS, 60 WATT MAX. EACH

RECOMMENDED BULB: FROSTED "A"

CORD LENGTH: 96" PROVIDED.

PLEASE SPECIFY AT TIME OF PURCHASE FOR ADDITIONAL LENGTH (UPCHARGE)