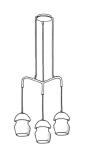

CERAMIC OPTIONS

CARBON CASHMERE

CORD OPTIONS

BLACK CREAM

SINGLE PENDANT

4068A

DOUBLE PENDANT 4068B

TRIPLE PENDANT
4068C