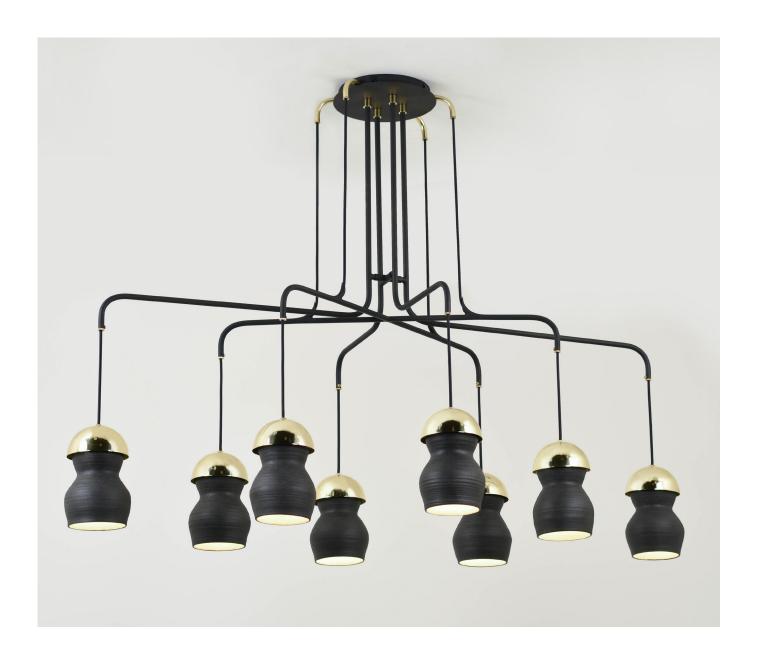

# F U S E

lighting

ZOEY CHANDELIER

PATINATED STEEL WITH CARBON CERAMIC SHADES AND POLISHED BRASS ACCENTS

## ZOEY CHANDELIER

#### 5068

HEIGHT: 24" (70 CM)
WIDTH: 57" (144.8 CM)

DEPTH: 31 1/2" (80 CM)

OAH: 41" (105.4 CM)

CEILING CANOPY: 9.5 (24.13 CM)

WEIGHT: APPROX. 32 LBS.
WIRING: 8 CANDELABRA-BASE
SOCKETS, 60 WATT MAX. EACH

RECOMMENDED BULB: WHITE G-16.5