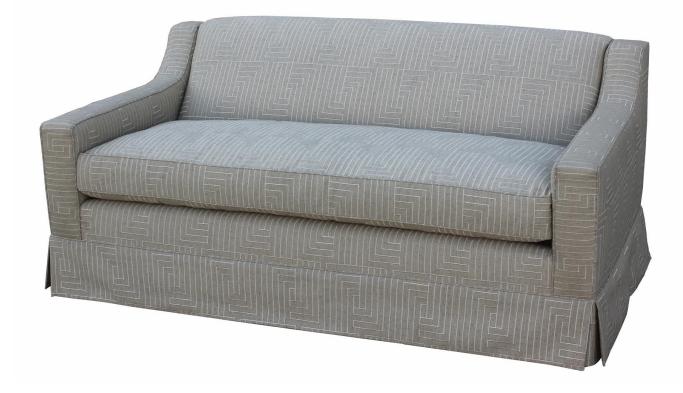

|               | Hammond Sofa                                                                                                                                                       |
|---------------|--------------------------------------------------------------------------------------------------------------------------------------------------------------------|
| MSC 1112 / 72 | 72" W x 40" D x 32" H<br>c.o.m. 13 yards plain / 3 yards plain for contrast welt                                                                                   |
| MSC 1112 / 84 | 84″ W x 40″ D x 32″ H<br>c.o.m. 14 yards plain / 3 yards plain for contrast welt                                                                                   |
| MSC 1112 / 96 | 96" W x 40" D x 32" H<br>c.o.m. 16 yards plain / 3 yards plain for contrast welt                                                                                   |
|               | Cushion Options: Bench Seat, Two-Seat<br>Upcharge for Spring Core Envelope                                                                                         |
|               | Most items in the Madeline Stuart Collection can be customized to your unique specifications including size, materials and finishes. Inquire for more information. |