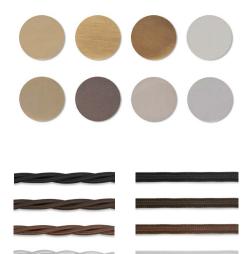

## **FINISHES**

Metal:

Distressed Brass, Brushed Brass, Polished Brass Bronze, Bronze Relief, Chrome, Brushed Nickel Polished Nickel

Flex finish:

Twisted Braded Silk Flex & Flat Braded Silk Flex in: Black, Choccolate, Havana, Silver