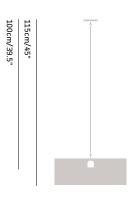

## **HEAD OFFICE**

T+44 (0) 20 7610 9191 F+44 (0) 20 7610 9193 info@bestandlloyd.com

For stockists worldwide: www.bestandlloyd.com/find-us

www.bestandlloyd.com

Designed at Best&Lloyd

Dimensions: With shade: Wiring: H: 100cm/39.5" H: 115cm/45" US E26 | UK/EU E27 W: 56cm/22"

51cm/20"

14cm/5.5"