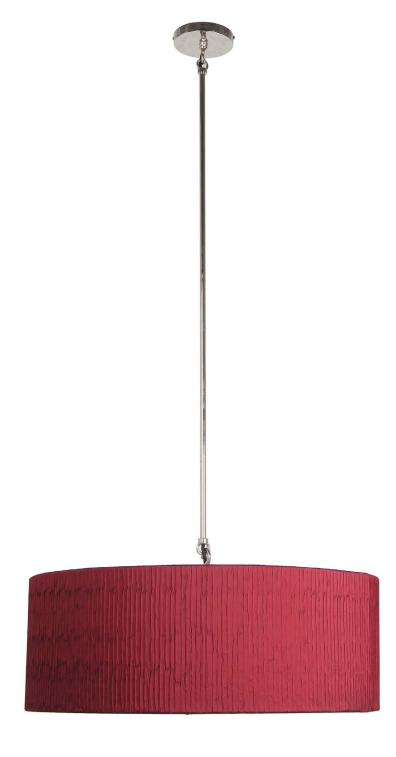

## **HEAD OFFICE**

T+44 (0) 20 7610 9191 F+44 (0) 20 7610 9193 info@bestandlloyd.com

For stockists worldwide: www.bestandlloyd.com/find-us

www.bestandlloyd.com

Designed at Best&Lloyd

Dimensions: With shade: Wiring: H: 100cm/39.5" H: 115cm/45" US E26 | UK/EU E27 W: 56cm/22"