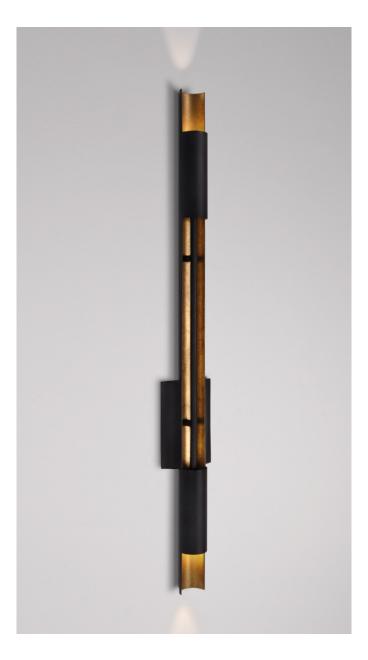

PATINATED STEEL WITH DUTCH GOLD GILDING

© 2000-2018 FUSE LIGHTING. ALL RIGHTS RESERVED.

## LEGATO SCONCE

## 9072

| HEIGHT: 36"    | (91.4 CM) |
|----------------|-----------|
| WIDTH: 2"      | (5.0 CM)  |
| PROJECTION: 2" | (5.0 CM)  |

BACKPLATE: 6 1/2" H X 4 1/2" W (16.5 H X 11.4 W)

WIRING: 2 DOUBLE CONTACT BAYONET SOCKETS, 60 WATT MAX. EACH

RECOMMENDED BULB: 4 WATT LED DOUBLE CONTACT BAYONET BASE

J-BOX LOCATION: APPROX. 24" (60.9) FROM TOP OF FIXTURE

## METAL FINISHES

BRUSHED BRASS LIGHT ANTIQUE BRASS DARK ANTIQUE BRASS POLISHED BRASS POLISHED NICKEL SATIN NICKEL OIL RUBBED BRONZE GLOSS WHITE POWDER COAT MATTE BLACK POWDER COAT PATINATED STEEL

## INTERIOR OPTIONS

PAINTED WHITE DUTCH GOLD GILDING DUTCH WHITE GOLD GILDING DUTCH PLATINUM GILDING

NOTE:

METAL FINISHES CANNOT BE SELECTED FOR INTERIOR.

fuselighting.com

© 2000-2018 FUSE LIGHTING. ALL RIGHTS RESERVED.