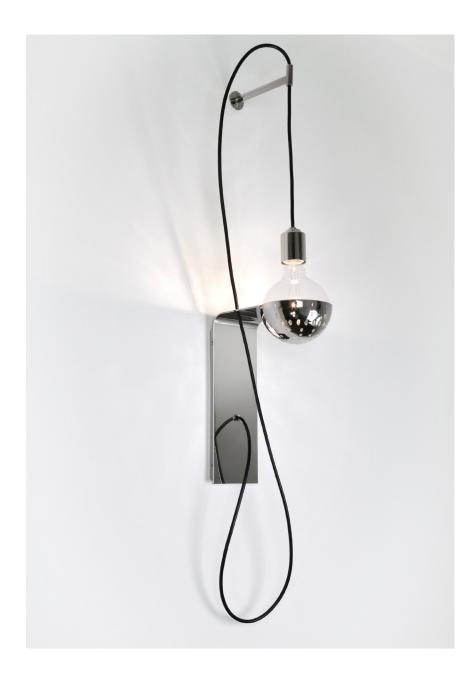

## F U S E

lighting

GENEVA SCONCE

POLISHED NICKEL

## GENEVA SCONCE

## 1037

HEIGHT: 30" ADJUSTABLE (76.2 CM)

WIDTH: 5 1/4" (13.3 CM)

PROJECTION: 9 1/4" (23.5 CM)

BACKPLATE: 12 1/2"H X 4 1/2"W

(31.8 H X 11.4)

WIRING: 1 MEDIUM-BASE SOCKET, 60

WATT MAX.

RECOMMENDED BULB: CLEAR G-40

J-BOX LOCATION: 4 3/4" (12.1) FROM

BOTTOM OF FIXTURE

CORD BRACKET CAN BE MOUNTED AT ANY HEIGHT, 96" (243.8) OF CORD PROVIDED, CAN BE SHORTENED ON-

SITE.