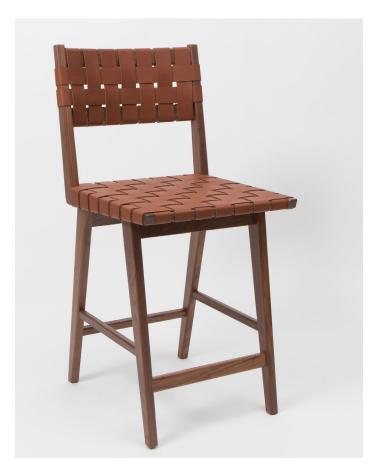

Woven Leather Straps black, choc brown, tan, navy, red , wine, british tan or caramel

WLBS 24/30"

Woven Leather w/back Stool

Counter

W 18" x D 17.25" x S H 24" B H 38.5"

Bar

W 18" x D 17.25" x S H 30" B H 44.5"

Designed in 1956 by Mel Smilow

Solid Walnut Frame, Natural Finish or Ebonized

Custom finishes, wood type are available.

Suitable for residential and contract applications