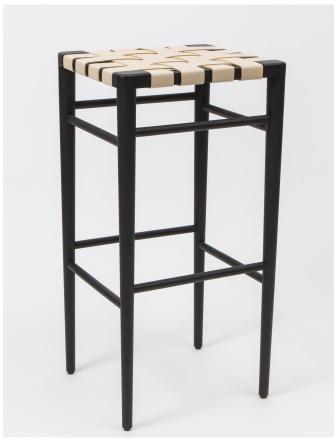

## smilow furniture

110 West 96 Street, New York, NY 10025 t: 917 319 0536 e: info@smilowdesign.com www.smilowfurniture.com

WLS 24/30" Woven Leather Backless Stool

Counter Height W 15" x D 13.5" x H 24"

Bar Height W 15" x D 13.5" x H 30"

Woven Leather Straps black, choc brown, tan, navy, red , wine, british tan or caramel

WLBS 24/30"

Woven Leather w/back Stool

Counter

W 18" x D 17.25" x S H 24" B H 38.5"

Bar

W 18" x D 17.25" x S H 30" B H 44.5"