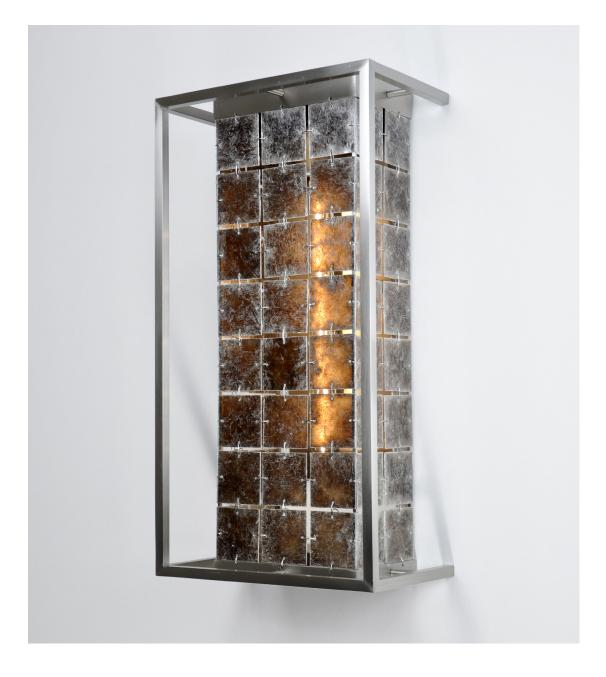

SATIN NICKEL WITH MOSS MICA

© 2000-2018 FUSE LIGHTING. ALL RIGHTS RESERVED.

# ARIZONA SCONCE

### 17-INCH 9033

| HEIGHT: 17" | (43.2 CM) |
|-------------|-----------|
| WIDTH: 9"   | (22.9 CM) |

PROJECTION: 6" (15.2 CM) BACKPLATE: 14" H X 4 1/2" W

(35.6 H X 11.4 W)

WIRING: 1 MEDIUM-BASE SOCKET, 60 WATT MAX.

RECOMMENDED BULB: CLEAR T-8

J-BOX LOCATION: 7" (17.8) FROM TOP OF FIXTURE

#### **METAL FINISHES**

BRUSHED BRASS LIGHT ANTIQUE BRASS DARK ANTIQUE BRASS POLISHED BRASS POLISHED NICKEL SATIN NICKEL OIL RUBBED BRONZE GLOSS WHITE POWDER COAT MATTE BLACK POWDER COAT PATINATED STEEL

#### OPTIONS

AMBER MICA MOSS MICA REDWOOD MICA SILVERSTONE MICA CAPIZ SQUARES (10% UPCHARGE) METAL SQUARES (50% UPCHARGE)

CUSTOM MODIFICATIONS AVAILABLE FOR OUTDOOR USE

PENDANT 4033 X-4033 (OUTDOOR)

TABLE LAMP