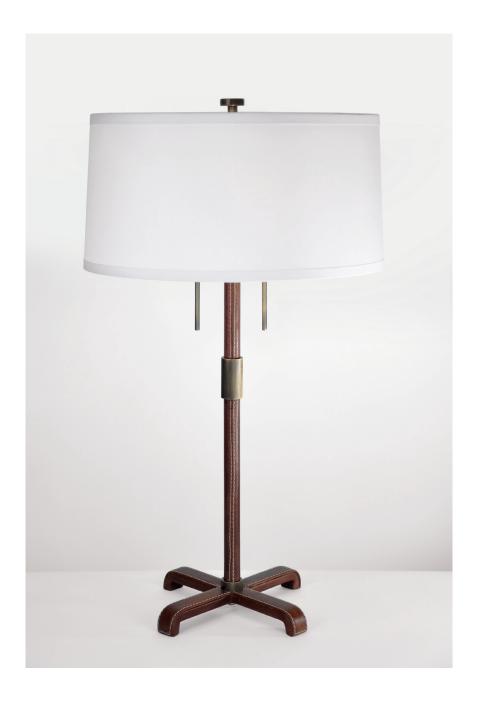

# F U S E

lighting

MASON TABLE LAMP

BROWN LEATHER WITH LIGHT ANTIQUE BRASS ACCENTS AND BRIGHT WHITE SILK PONGEE SHADE

## MASON TABLE LAMP

### 6035

HEIGHT: 27"

BASE: 19 1/2"H X 9 ½"W X 9 ½"D (49.5H X 24.1W X 24.1D)

(68.6 CM)

SHADE: 7 ½"H X 15"DIA (19.0H X 38.1 DIA)

WIRING: 2 MEDIUM-BASE SOCKETS WITH PULL CHAINS AND HI/LO SWITCH, 60 WATT MAX. EACH

RECOMMENDED BULB: FROSTED A

CORD LENGTH: 96" PROVIDED. PLEASE SPECIFY AT TIME OF PURCHASE FOR ADDITIONAL LENGTH (UPCHARGE)